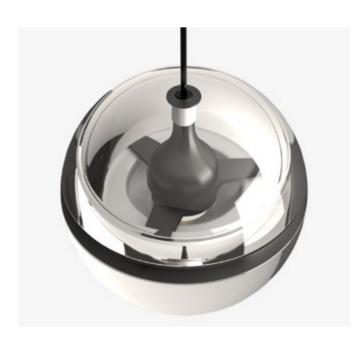

## **LIMBUS**

The Limbus is a direct light pendant lamp designed by Emanuele Ricci. It looks like a small luminous planet shining its light downwards.

This lamp is a perfect synthesis of form and function, in which optics, thermodynamics, glass engineering and precision metal working combine to create a pure and essential product in the most authentic Lumina style.

It consists of a glass sphere (Ø 12cm) and an aluminium ring that horizontally separates the two hemispheres.

The hemispheres are made of high thickness Bohemian patterned glass. The bottom hemisphere is the optical component (lens) and protects the light source. It was engineered to produce direct light shining downward at an angle of 60°, enabling the lamp to be looked at in all its magical appeal without the slightest glare outside the cone of light itself.