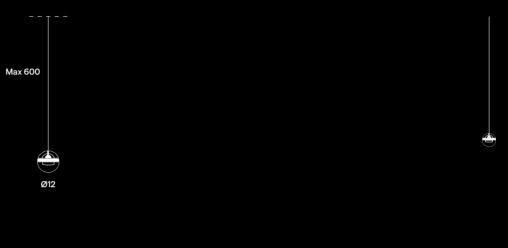

It consists of a glass sphere (Ø 12cm) and an aluminium ring that horizontally separates the two hemispheres.

The hemispheres are made of high thickness Bohemian patterned glass. The bottom hemisphere is the optical component (lens) and protects the light source. It was engineered to produce direct light shining downward at an angle of 60°, enabling the lamp to be looked at in all its magical appeal without the slightest glare outside the cone of light itself.

#### **DIMENSIONS**