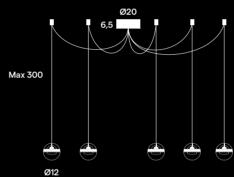

- → Limbus Cluster 3: with a round rosette (diameter: 17.5 cm), three luminaires and a decentring kit for correct anchorage to the ceiling;
- → Limbus Cluster 5: with a round rosette (diameter: 20 cm), five luminaires and a decentring kit for correct anchorage to the ceiling;
- → Limbus Linear 3: with a linear rosette (length: 150 cm) and three luminaires;
- → Limbus Linear 5: with a linear rosette (length: 200 cm) and five luminaires.

#### LIMBUS CLUSTER 5

Code: 190C5

#### **LIMBUS LINEAR 5**

**Code**: 190L5