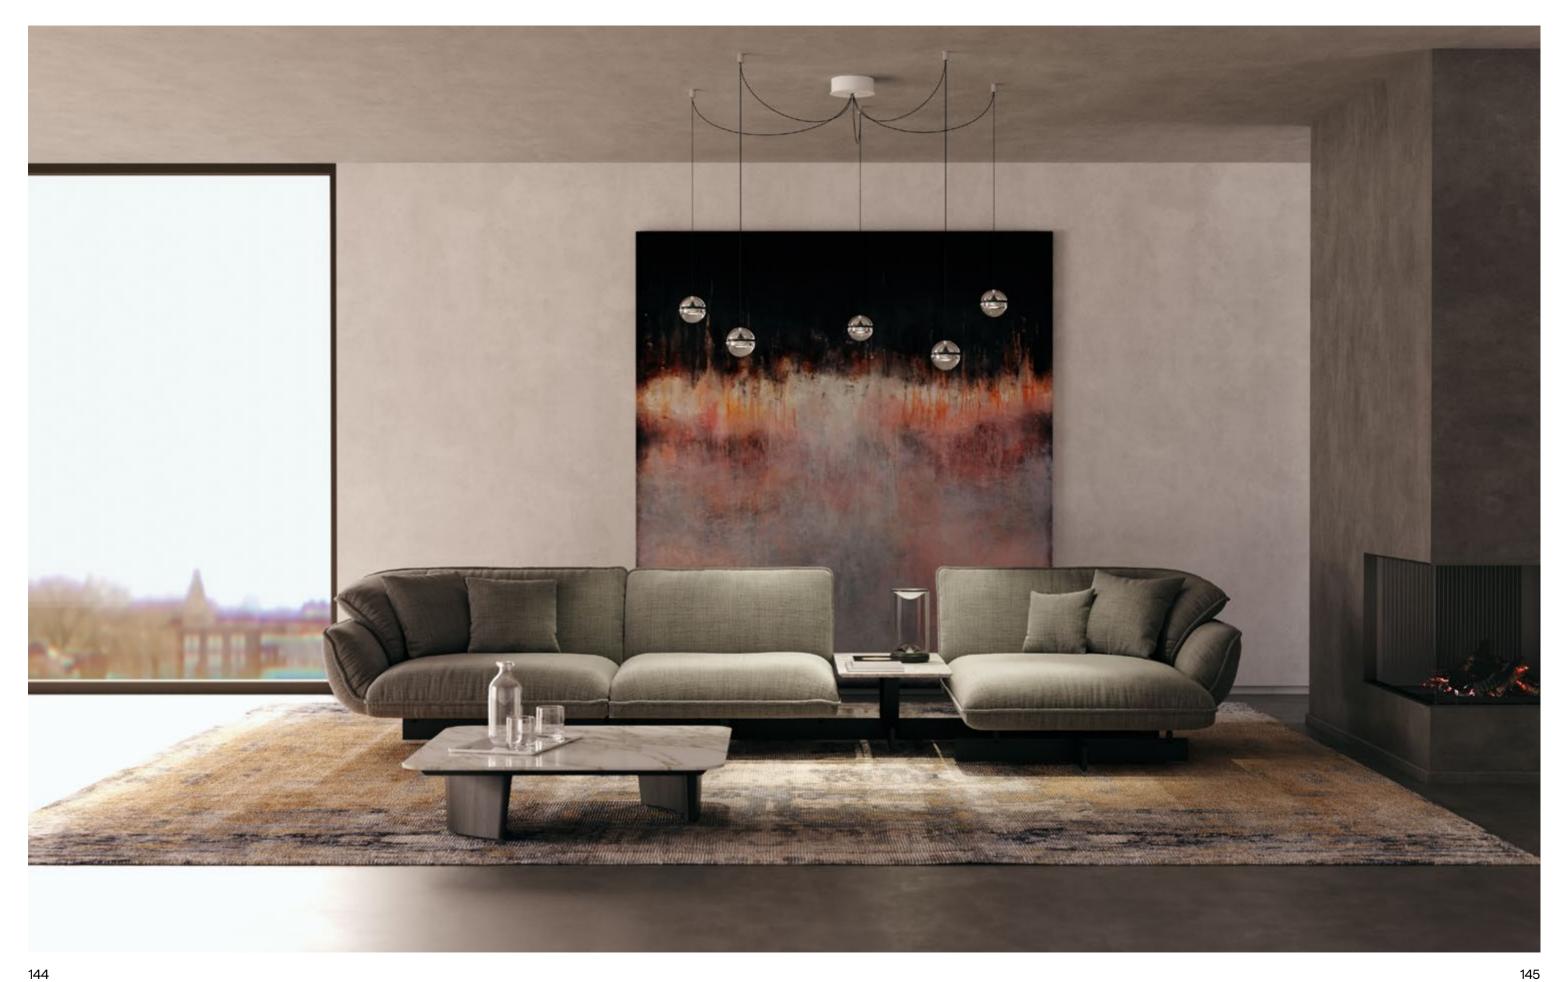

- → Limbus Cluster 3: with a round rosette (diameter: 17.5 cm), three luminaires and a decentring kit for correct anchorage to the ceiling;
- → Limbus Cluster 5: with a round rosette (diameter: 20 cm), five luminaires and a decentring kit for correct anchorage to the ceiling;
- → Limbus Linear 3: with a linear rosette (length: 150 cm) and three luminaires;
- → Limbus Linear 5: with a linear rosette (length: 200 cm) and five luminaires.

#### LIMBUS CLUSTER 5

Code: 190C5