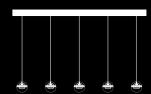

- → Limbus Cluster 3: with a round rosette (diameter: 17.5 cm), three luminaires and a decentring kit for correct anchorage to the ceiling;
- → Limbus Cluster 5: with a round rosette (diameter: 20 cm), five luminaires and a decentring kit for correct anchorage to the ceiling;
- → Limbus Linear 3: with a linear rosette (length: 150 cm) and three luminaires;
- → Limbus Linear 5: with a linear rosette (length: 200 cm) and five luminaires.

#### **LIMBUS LINEAR 5**

**Code**: 190L5

#### LED SOURCE

Power: CCT: **Emitted flux:** 

CRI:

5x4,5W 3000 1750 lm 97

5x4,5W 2700 1650 lm 97