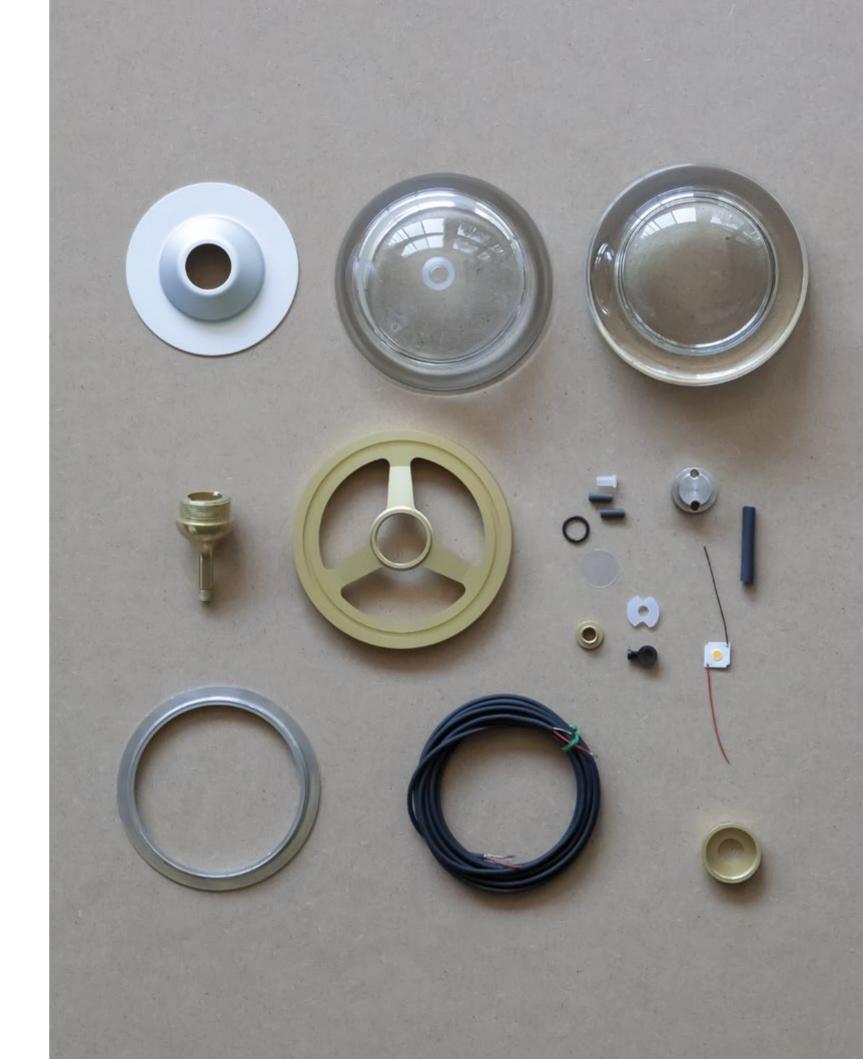

It consists of a glass sphere (Ø 12cm) and an aluminium ring that horizontally separates the two hemispheres.

The hemispheres are made of high thickness Bohemian patterned glass. The bottom hemisphere is the optical component (lens) and protects the light source. It was engineered to produce direct light shining downward at an angle of 60°, enabling the lamp to be looked at in all its magical appeal without the slightest glare outside the cone of light itself.

The top hemisphere is designed to protect the internal components against external agents such as dust and insects. The central 3-spoke aluminium ring is made in-house using latest generation numerical control (CNC) lathes.

The nucleus houses the LED (CRI 97), the heat sink (working temperature: 70° C) and the holographic filter, responsible for producing more uniform light.

In addition to the Modular line, which allows all Limbus's potential to be exploited for fully personalized solutions, the following preconfigured options are available: