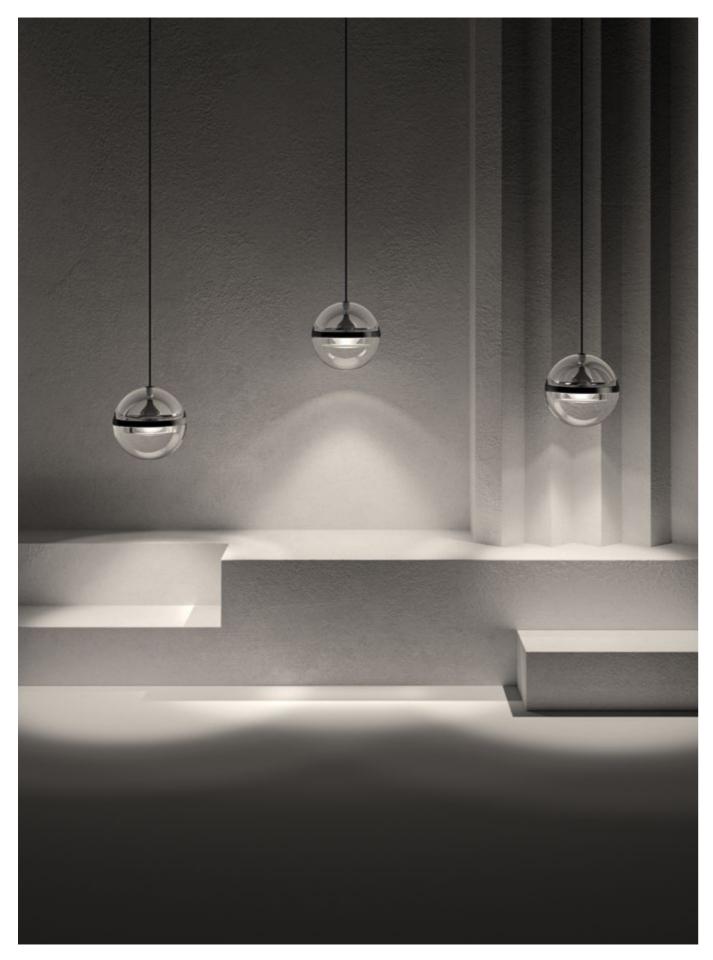

## **LIMBUS**

The Limbus is a direct light pendant lamp designed by Emanuele Ricci. It looks like a small luminous planet shining its light downwards.

This lamp is a perfect synthesis of form and function, in which optics, thermodynamics, glass engineering and precision metal working combine to create a pure and essential product in the most authentic Lumina style.

It consists of a glass sphere (Ø 12cm) and an aluminium ring that horizontally separates the two hemispheres.

The hemispheres are made of high thickness Bohemian patterned glass. The bottom hemisphere is the optical component (lens) and protects the light source. It was engineered to produce direct light shining downward at an angle of 60°, enabling the lamp to be looked at in all its magical appeal without the slightest glare outside the cone of light itself.