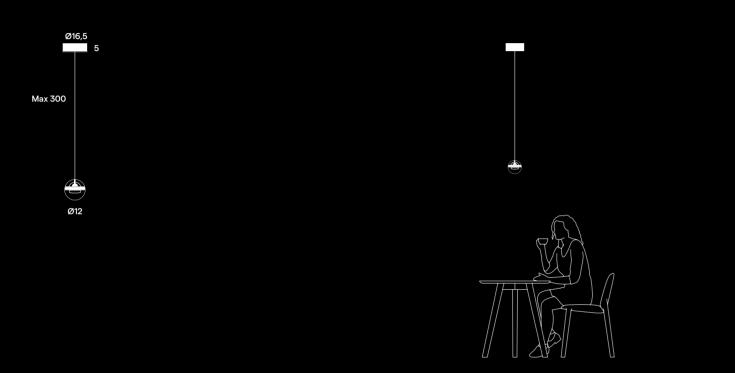

It consists of a glass sphere (Ø 12cm) and an aluminium ring that horizontally separates the two hemispheres.

The hemispheres are made of high thickness Bohemian patterned glass. The bottom hemisphere is the optical component (lens) and protects the light source. It was engineered to produce direct light shining downward at an angle of 60°, enabling the lamp to be looked at in all its magical appeal without the slightest glare outside the cone of light itself.

#### **DIMENSIONS**