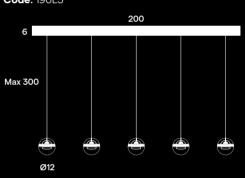

- → Limbus Cluster 3: with a round rosette (diameter: 17.5 cm), three luminaires and a decentring kit for correct anchorage to the ceiling;
- → Limbus Cluster 5: with a round rosette (diameter: 20 cm), five luminaires and a decentring kit for correct anchorage to the ceiling;
- → Limbus Linear 3: with a linear rosette (length: 150 cm) and three luminaires;
- → Limbus Linear 5: with a linear rosette (length: 200 cm) and five luminaires.

#### **LIMBUS LINEAR 5**

**Code**: 190L5