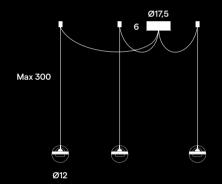

- → Limbus Cluster 3: with a round rosette (diameter: 17.5 cm), three luminaires and a decentring kit for correct anchorage to the ceiling;
- → Limbus Cluster 5: with a round rosette (diameter: 20 cm), five luminaires and a decentring kit for correct anchorage to the ceiling;
- → Limbus Linear 3: with a linear rosette (length: 150 cm) and three luminaires;
- → Limbus Linear 5: with a linear rosette (length: 200 cm) and five luminaires.

#### LIMBUS CLUSTER 3

Code: 190C3

#### LIMBUS LINEAR 3

Code: 190L3