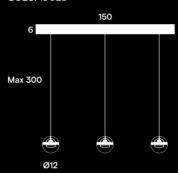

- → Limbus Cluster 3: with a round rosette (diameter: 17.5 cm), three luminaires and a decentring kit for correct anchorage to the ceiling;
- → Limbus Cluster 5: with a round rosette (diameter: 20 cm), five luminaires and a decentring kit for correct anchorage to the ceiling;
- → Limbus Linear 3: with a linear rosette (length: 150 cm) and three luminaires;
- → Limbus Linear 5: with a linear rosette (length: 200 cm) and five luminaires.

#### LIMBUS LINEAR 3

Code: 190L3

#### **LIMBUS LINEAR 5**

**Code**: 190L5