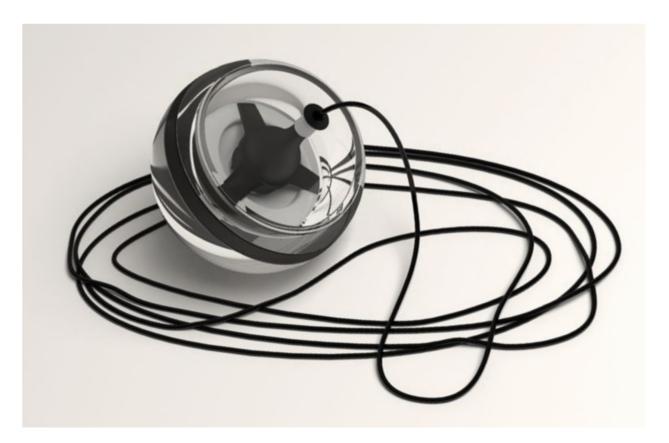

It consists of a glass sphere (Ø 12cm) and an aluminium ring that horizontally separates the two hemispheres.

The hemispheres are made of high thickness Bohemian patterned glass. The bottom hemisphere is the optical component (lens) and protects the light source. It was engineered to produce direct light shining downward at an angle of 60°, enabling the lamp to be looked at in all its magical appeal without the slightest glare outside the cone of light itself.

The top hemisphere is designed to protect the internal components against external agents such as dust and insects. The central 3-spoke aluminium ring is made in-house using latest generation numerical control (CNC) lathes.

The nucleus houses the LED (CRI 97), the heat sink (working temperature: 70° C) and the holographic filter, responsible for producing more uniform light.

In addition to the Modular line, which allows all Limbus's potential to be exploited for fully personalized solutions, the following preconfigured options are available: