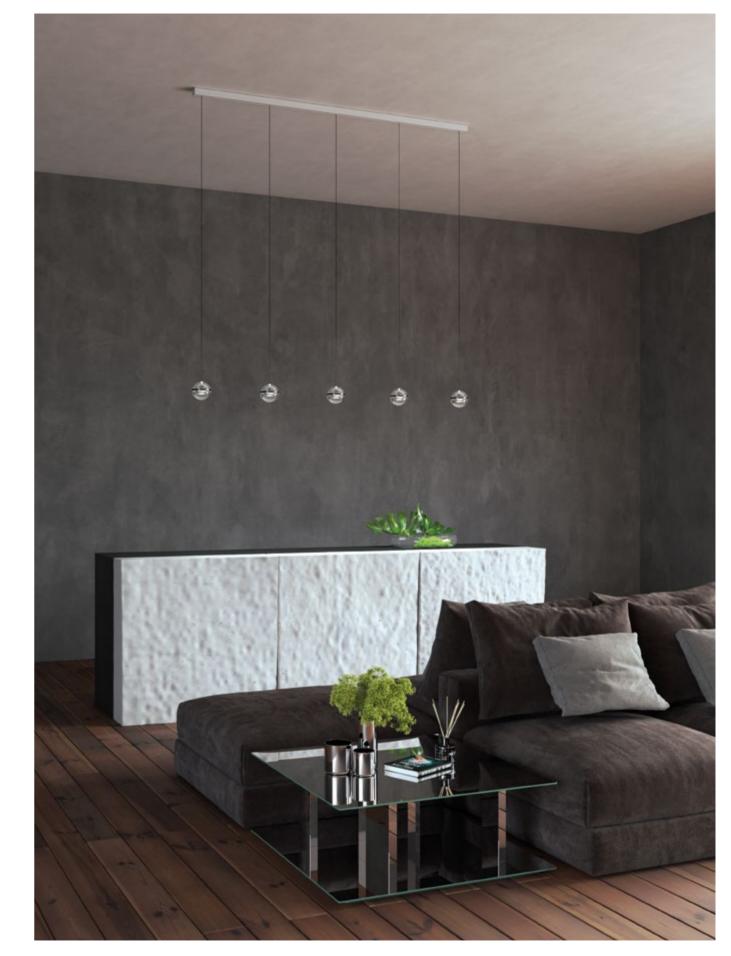

- → Limbus Cluster 3: with a round rosette (diameter: 17.5 cm), three luminaires and a decentring kit for correct anchorage to the ceiling;
- → Limbus Cluster 5: with a round rosette (diameter: 20 cm), five luminaires and a decentring kit for correct anchorage to the ceiling;
- → Limbus Linear 3: with a linear rosette (length: 150 cm) and three luminaires;
- → Limbus Linear 5: with a linear rosette (length: 200 cm) and five luminaires.

#### **LIMBUS LINEAR 5**

**Code**: 190L5