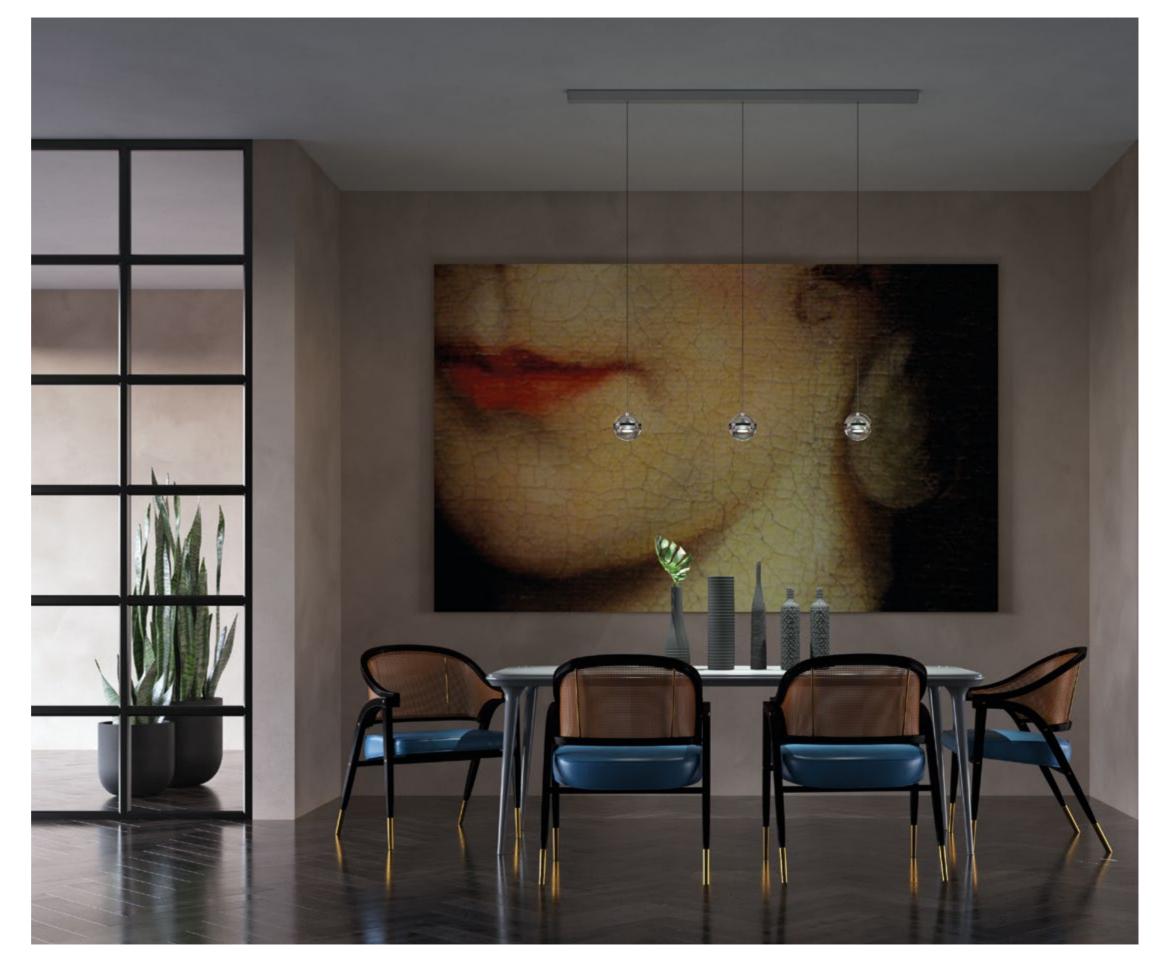

- → Limbus Cluster 3: with a round rosette (diameter: 17.5 cm), three luminaires and a decentring kit for correct anchorage to the ceiling;
- → Limbus Cluster 5: with a round rosette (diameter: 20 cm), five luminaires and a decentring kit for correct anchorage to the ceiling;
- → Limbus Linear 3: with a linear rosette (length: 150 cm) and three luminaires;
- → Limbus Linear 5: with a linear rosette (length: 200 cm) and five luminaires.

#### LIMBUS LINEAR 3

Code: 190L3