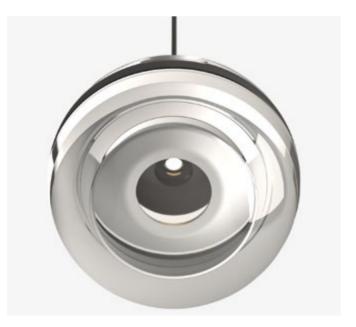

## **LIMBUS**

The Limbus is a direct light pendant lamp designed by Emanuele Ricci. It looks like a small luminous planet shining its light downwards.

This lamp is a perfect synthesis of form and function, in which optics, thermodynamics, glass engineering and precision metal working combine to create a pure and essential product in the most authentic Lumina style.

It consists of a glass sphere (Ø 12cm) and an aluminium ring that horizontally separates the two hemispheres.

The hemispheres are made of high thickness Bohemian patterned glass. The bottom hemisphere is the optical component (lens) and protects the light source. It was engineered to produce direct light shining downward at an angle of 60°, enabling the lamp to be looked at in all its magical appeal without the slightest glare outside the cone of light itself.

The top hemisphere is designed to protect the internal components against external agents such as dust and insects. The central 3-spoke aluminium ring is made in-house using latest generation numerical control (CNC) lathes.

The nucleus houses the LED (CRI 97), the heat sink (working temperature: 70° C) and the holographic filter, responsible for producing more uniform light.

In addition to the Modular line, which allows all Limbus's potential to be exploited for fully personalized solutions, the following preconfigured options are available: