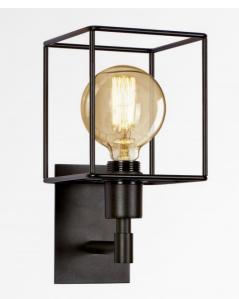

SINOUHE in structured black with a KERMA structure and gold bulb Ø125mm

SINOUHE is a wall lamp for a decorative bulb and KERMA structure (or for a traditional lampshade). It is fitted with a fastening ring on the fitting This wall lamp can be installed upside down, bulb down She completes an already installed KERMA suspension Another model exists to place only the bulb, see SINOUHE L