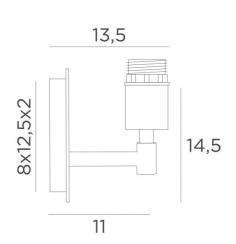

### **OVERALL SIZES**

H16cm L10cm |→13,5cm

BASE

Plate : 10 x 14,5cm Box : 8 x 12,5 x 2cm