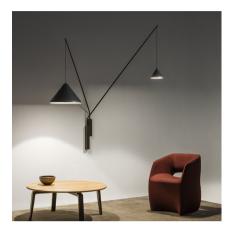

# 5635

Design By Arik Levy

Wall lamp. Design by Arik Levy. Two rods with shades rise from the base attached to the wall. Electronic control push-button. May be connected with or without plug. LED light source.