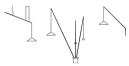

# 5635

Design By Arik Levy

Wall lamp. Design by Arik Levy. Two rods with shades rise from the base attached to the wall. Electronic control push-button. May be connected with or without plug. LED light source.

# Model Sheet