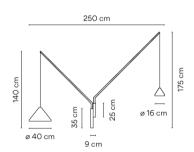

# Model Sheet

Instalation type Surface Canopy

Materials Cane: Carbon fiber

Wall plate: Steel

2 x LED 9W 350mA Light source

D

LED CRI>90 2082.1 lm 116

2700 K

CC - Constant Current 350 Driver 220~240 V 50/60 HZ