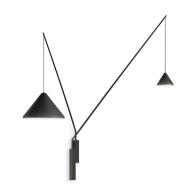

# 5635

Design By Arik Levy

Wall lamp. Design by Arik Levy. Two rods with shades rise from the base attached to the wall. Electronic control push-button. May be connected with or without plug. LED light source.