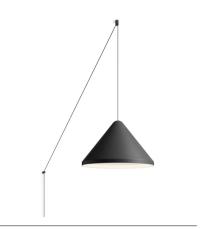

## 5642

Design By Arik Levy

Wall lamp. Design by Arik Levy. A 10-metre cable with two clamps leads from the base attached to the wall; at the end of the cable is the shade with LED lighting. Electronic control push-button. May be connected with or without plug.