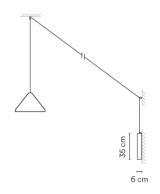

## 5642

Design By Arik Levy

Wall lamp. Design by Arik Levy. A 10-metre cable with two clamps leads from the base attached to the wall; at the end of the cable is the shade with LED lighting. Electronic control push-button. May be connected with or without plug.

CRI>80 1041 lm 116 2700 K

Driver

CC - Constant Current 350 110~240 V 50/60 HZ

Remarks

Can be connected with or without plug.

Cable length 10 m.

Push button on the wall plate

[P20] Bi-volt 50-60Hz ■PUSH