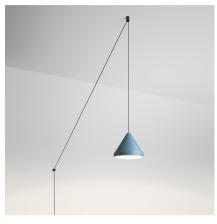

## 5642

Design By Arik Levy

Wall lamp. Design by Arik Levy. A 10-metre cable with two clamps leads from the base attached to the wall; at the end of the cable is the shade with LED lighting. Electronic control push-button. May be connected with or without plug.