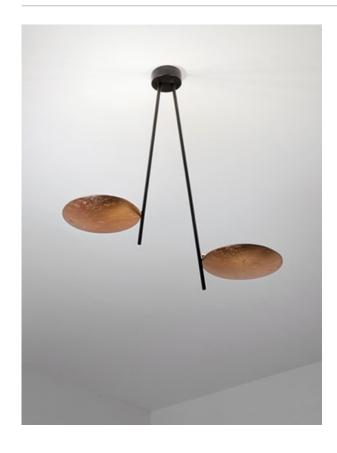

## Lederam C2

ceiling lamp

materials and colours

made of metal rods and base, aluminium discs with nickel joint; available in different combinations of colours: black discs, copper or satin rods, black base; discs lined with gold or copper coloured leaf, black rods and base; white discs, gold or satin rods, white base; chrome discs, satin rods and base.

dimensions

base Ø 7x2,5 cm, swiveling discs Ø 17 cm, H 43 cm ca., width 45 cm ca.

order code LC2102

/ black discs / copper rods / black base

LC2202

/ black discs / satin rods / black base

LC2302

/ gold discs / black rods / black base

LC2402

/ copper discs / black rods / black base

LC2502

/ white discs / gold rods / white base

LC2602

/ white discs / satin rods / white base

LC2702

/ chrome discs / satin rods / satin base