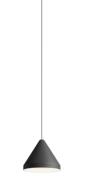

#### 5660

Design By Arik Levy

Hanging lamp. Design by Arik Levy. The opaque shade with LED light is suspended by the cable. Electronic control 1-10V, push-button.

### Model Sheet

| ø 18,5 cm       | T           |
|-----------------|-------------|
| €<br>₽<br>16 cm | max. 200 cm |

**Optional : Extra cable length** Min. quantity, upcharge and extra lead time apply [EN]

| Finish                   | <ul> <li>11 Black<br/>NCS S 8500N</li> <li>42 Blue M1<br/>NCS S 5010-B10G</li> <li>10 White<br/>NCS S 0300-N</li> <li>24 Beige M1<br/>NCS S 2005-Y50R</li> </ul> |
|--------------------------|------------------------------------------------------------------------------------------------------------------------------------------------------------------|
| LED temperature<br>color | 2700 K                                                                                                                                                           |
| Dimming                  | 1-10V PUSH<br><b>Optional</b> DALI or Casambi<br>Min. quantity, upcharge and extra<br>lead time apply [EN]                                                       |
| Instalation type         | Surface Canopy                                                                                                                                                   |
| Materials                | Ceiling rose: Steel                                                                                                                                              |
| Light source             | 1 x LED 9W 350mA<br>D                                                                                                                                            |
| LED                      | CRI>90 1041 lm 116<br>2700 K                                                                                                                                     |
| Driver                   | CC - Constant Current 350<br>110~240 V 50/60 HZ                                                                                                                  |
| Remarks                  | Can be connected with or without plug.                                                                                                                           |
|                          | LED                                                                                                                                                              |
|                          | IP20 Bi-volt 50-60Hz                                                                                                                                             |
|                          |                                                                                                                                                                  |
|                          |                                                                                                                                                                  |
| Application              | Hanging lamps                                                                                                                                                    |
| Packaging                | 1 Box<br>0.217 m x 0.217 m x 0.24 m<br>Gross weigth 1.7<br>Net weigth 1.25<br>Vol. 0.0113                                                                        |