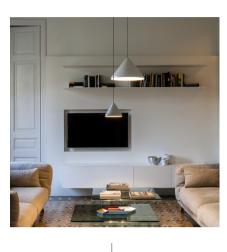

#### 5660

Design By Arik Levy

Hanging lamp. Design by Arik Levy. The opaque shade with LED light is suspended by the cable. Electronic control 1-10V, push-button.