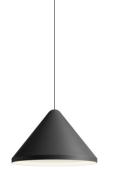

### 5662

Design By Arik Levy

Hanging lamp. Design by Arik Levy. The opaque shade with LED light is suspended by the cable. Electronic control 1-10V, push-button.

Finish

11 Black

Lighting effect