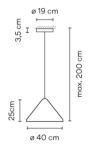

## Model Sheet

| Finish                   | NCS S 8500N                                                                                         |
|--------------------------|-----------------------------------------------------------------------------------------------------|
|                          | 10 White                                                                                            |
|                          | NCS S 0300-N<br>24 Beige M1                                                                         |
|                          | NCS S 2005-Y50R                                                                                     |
|                          | 42 Blue M1<br>NCS S 5010-B10G                                                                       |
| LED temperature<br>color | 2700 K                                                                                              |
| Dimming                  | 1-10V PUSH<br>Optional DALI or Casambi<br>Min. quantity, upcharge and extra<br>lead time apply [EN] |
| Instalation type         | Surface Canopy                                                                                      |
| Materials                | Ceiling rose: Steel                                                                                 |
| Light source             | 1 x LED 9W 350mA                                                                                    |
|                          | D                                                                                                   |
| LED                      | CRI>90 1041 lm 116<br>2700 K                                                                        |
| Driver                   | CC - Constant Current 350<br>110~240 V 50/60 HZ                                                     |
| Remarks                  | Can be connected with or without plug.                                                              |
|                          | Dimmable LED                                                                                        |
|                          | IP20 Bi-volt 50-60Hz                                                                                |
|                          |                                                                                                     |
|                          |                                                                                                     |
|                          |                                                                                                     |
| Application              | Hanging lamps                                                                                       |
| Packaging                | 1 Box<br>0.537 m x 0.537 m x 0.36 m<br>Gross weigth 4.8<br>Net weigth 2.25<br>Vol. 0.1038           |
|                          |                                                                                                     |