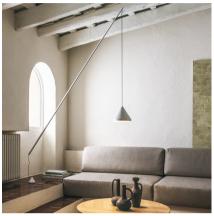

## 5666

Design By Arik Levy

Vibia presents a floor lamp. Suspended from the ceiling via an almost invisible steel cable, the light is equipped with a counterweight placed on the ground that guides the electrical cable and allows the stem and the aluminum shade to be placed wherever required.