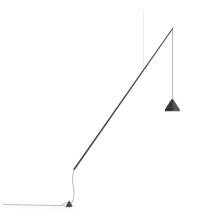

## 5666

Design By Arik Levy

Vibia presents a floor lamp. Suspended from the ceiling via an almost invisible steel cable, the light is equipped with a counterweight placed on the ground that guides the electrical cable and allows the stem and the aluminum shade to be placed wherever required.