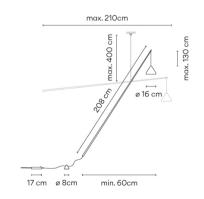

# Model Sheet

42 Blue M1

10 White NCS S 0300-N

NCS S 5010-B10G 11 Black

NCS S 8500N 24 Beige M1 NCS S 2005-Y50R

LED temperature color

Light source

2700 K

Push

Dimming

Instalation type Surface Canopy

Materials Rods: Carbon fiber Counterweight: Aluminum

1 x LED 9W 350mA

D

CRI>90 1041 lm 116 LED

2700 K

CC - Constant Current 350 Driver

110~240 V 50/60 HZ

Accessory included: junction box with driver and push button Remarks

Push button on base dimming

Cord and plug

[P20] Bi-volt 50-60Hz ■PUSH

Application Floor Lamps

**Packaging** 2 Box

2.25 m x 0.125 m x 0.125 m Gross weigth 6.2 Net weigth 4.05

Vol. 0.0464