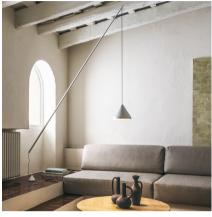

## 5666

Design By Arik Levy

Vibia presents a floor lamp. Suspended from the ceiling via an almost invisible steel cable, the light is equipped with a counterweight placed on the ground that guides the electrical cable and allows the stem and the aluminum shade to be placed wherever required.