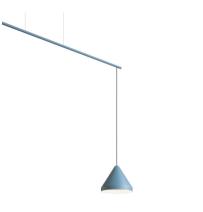

## 5670

Design By Arik Levy

Hanging lamp. Design by Arik Levy. The opaque shade with LED light is suspended from a slim carbon fibre structure. Electronic control 1-10V, push-button.

## Model Sheet

Optional: Extra cable length Min. quantity, upcharge and extra lead time apply [EN] Finish

42 Blue M1 NCS S 5010-B10G 24 Beige M1

NCS S 2005-Y50R

10 White
NCS S 0300-N

11 Black NCS S 8500N

LED temperature color