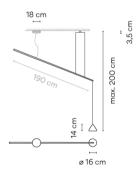

## Model Sheet

Optional: Extra cable length Min. quantity, upcharge and extra lead time apply [EN] Finish

42 Blue M1 NCS S 5010-B10G 24 Beige M1

NCS S 2005-Y50R

10 White
NCS S 0300-N

11 Black NCS S 8500N

LED temperature color