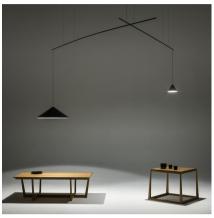

## 5670

Design By Arik Levy

Hanging lamp. Design by Arik Levy. The opaque shade with LED light is suspended from a slim carbon fibre structure. Electronic control 1-10V, push-button.