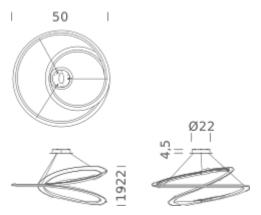

# KEPLER PETITE

Arihiro Miyake

Small version of the Kepler lamp only with down light. Suspension lamp in extruded aluminum powder coated. Available versions in white, black and the new gold finish. The continuous line is made through a three-dimensional process of extruded aluminum engineered by Nemo and it is designed based on the geometric principle of the Moebius strip.