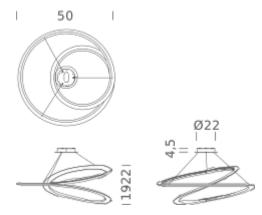

#### **LAMPING**

Typ CRI

Source Linear LED
Total power 55W

Emission diffused downlight
Switching dimmable 1-10V
Tension 110/240V
Color temperature 2700K
Luminous flux 1954lm

Materials aluminium + PC

Notes adjustable cable length from 2,5m to 0,4m, DALI version

#### **PACKAGE**

Package 01 Dimension: 50x50x22 cm / Gross weight: 3,1 kg