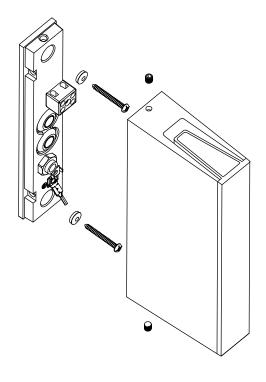

## instructions for use

- Push main cable through cable entry part of the wall bracket and ensure tight seal.
- Attach wall bracket. Pay attention of position "top".
  Use the washer gaskets with rubberized face against to the wall bracket. Seal unused mounting holes.
- 3. Push silicone-tubes over power lines.
- 4. Establish ground connection and connect power lines.
- 5. Attach light housing onto the wall bracket and screw it on.