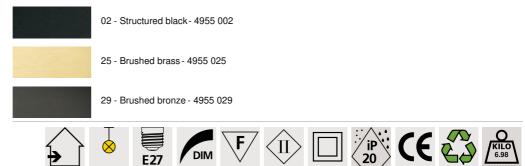

fixed on a rectangular ceiling base **ARTEMIS** is a beautiful faceted light bulb, full of beautiful lighting effects and very decorative. In this remarkable variation they will be as many luminous touches that will illuminate your interior

## **OVERALL SIZES**

H112cm L77 x 37cm

#### BASE

Plate : 69 x 27,5cm Frame : 66 x 24,5 x 2,5cm

#### **TECHNICAL DATA**

Five E27 fittings with XXL cover Silver LED bulb Ø165mm dimmable code 6843 000 (option) Gold LED bulb Ø165mm dimmable code 6849 000 (option) Dimmable suspension The bottom of the lamp is 163cm from the floor with a ceiling height of 275cm. On request, we can adapt the cables to another ceiling height, see ORDER FORM A frame that is attached to the ceiling before the plate is put against it

## AVAILABLE METAL FINISHES AND CODES



# LIGHTING COLLECTION