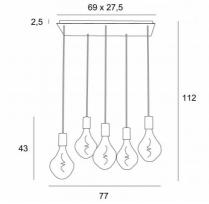

## **OVERALL SIZES**

H112cm L77 x 37cm

#### BASE

Plate : 69 x 27,5cm Frame : 66 x 24,5 x 2,5cm

#### **TECHNICAL DATA**

Five E27 fittings with XXL cover Silver LED bulb Ø165mm dimmable code 6843 000 (option) Gold LED bulb Ø165mm dimmable code 6849 000 (option) Dimmable suspension The bottom of the lamp is 163cm from the floor with a ceiling height of 275cm. On request, we can adapt the cables to another ceiling height, see ORDER FORM A frame that is attached to the ceiling before the plate is put against it