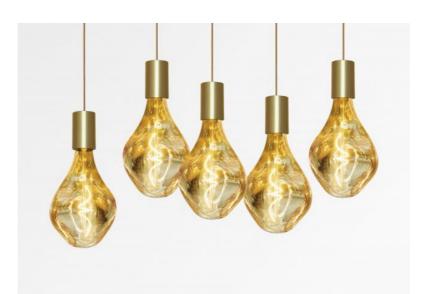

# ARTEMIS 5 #

ARTEMIS 5 # in brushed brass with five gold bulbs

**ARTEMIS 5 #** is a beautiful and elegant composition of five bulbs fixed on a rectangular ceiling base **ARTEMIS** is a beautiful faceted light bulb, full of beautiful lighting effects and very decorative. In this remarkable variation they will be as many luminous touches that will illuminate your interior