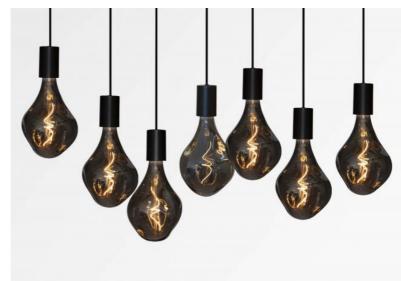

# ARTEMIS 7#

ARTEMIS 7 # in brushed bronze with seven silver bulbs

ARTEMIS 7 # is a beautiful and elegant composition of seven bulbs fixed on a rectangular ceiling base ARTEMIS is a beautiful faceted light bulb, full of beautiful lighting effects and very decorative. In this remarkable variation they will be as many luminous touches that will illuminate your interior