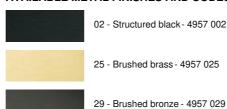

rectangular ceiling base ARTEMIS is a beautiful faceted light bulb, full of beautiful lighting effects and very decorative. In this remarkable variation they will be as many luminous touches that will illuminate your interior

## **OVERALL SIZES**

H112cm L107 x 37cm

#### **BASE**

Plate: 98,5 x 27,5cm Frame: 95,5 x 24,5 x 2,5cm

## **TECHNICAL DATA**

Seven E27 fittings with XXL cover. Dimmable suspension

Silver LED bulb Ø165mm dimmable code 6843 000 (option)

Gold LED bulb Ø165mm dimmable code 6849 000 (option)

The bottom of the lamp is 163cm from the floor with a ceiling height of 275cm. On request, we can adapt the cables to another ceiling height, see ORDER FORM

A frame that is attached to the ceiling before the plate is put against it

### **AVAILABLE METAL FINISHES AND CODES**