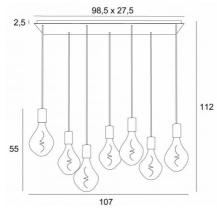

## **OVERALL SIZES**

H112cm L107 x 37cm

#### **BASE**

Plate: 98,5 x 27,5cm Frame: 95,5 x 24,5 x 2,5cm