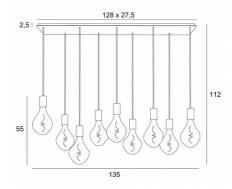

### **OVERALL SIZES**

H112cm L135 x 37cm

# BASE

Plate : 128 x 27,5cm Frame : 125 x 24,5 x 2,5cm