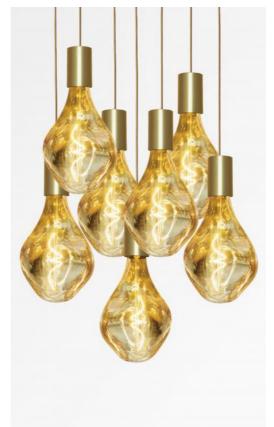

## ARTEMIS 7 o48

ARTEMIS 7 o48 in brushed brass with seven gold bulbs

ARTEMIS 7 o48 is a beautiful and elegant composition of seven bulbs fixed on a round ceiling base ARTEMIS is a beautiful faceted light bulb, full of beautiful lighting effects and very decorative. In this remarkable variation they will be as many luminous touches that will illuminate your interior