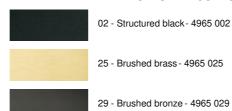

osition of seven bulbs fixed on a round ceiling base ARTEMIS is a beautiful faceted light bulb, full of beautiful lighting effects and very decorative. In this remarkable variation they will be as many luminous touches that will illuminate your interior

## **OVERALL SIZES**

H112cm Ø55cm

### **BASE**

Plate: Ø48cm Frame: Ø44 x 2,5cm

# **TECHNICAL DATA**

Seven E27 fittings with XXL cover

Silver LED bulb Ø165mm dimmable code 6843 000 (option)

Gold LED bulb Ø165mm dimmable code 6849 000 (option)

Dimmable suspension

The bottom of the lamp is 163cm from the floor with a ceiling height of 275cm. On request, we can adapt the cables to another ceiling height, see ORDER FORM

A frame to be fixed on the ceiling before the plate is put against it

#### **AVAILABLE METAL FINISHES AND CODES**