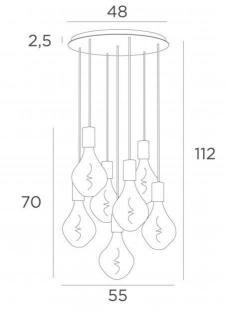

## **OVERALL SIZES**

H112cm Ø55cm

### **BASE**

Plate: Ø48cm Frame: Ø44 x 2,5cm