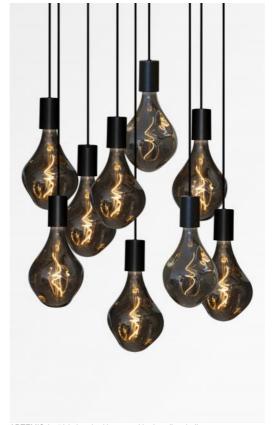

# ARTEMIS 9 o58

ARTEMIS 9 o58 in brushed bronze with nine silver bulbs

ARTEMIS 9 o58 is a beautiful and elegant composition of nine bulbs fixed on a round ceiling base ARTEMIS is a beautiful faceted light bulb, full of beautiful lighting effects and very decorative. In this remarkable variation they will be as many luminous touches that will illuminate your interior