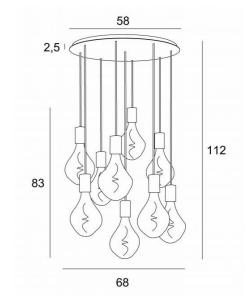

### **OVERALL SIZES**

H112cm Ø68cm

### **BASE**

Plate: Ø58cm Frame: Ø55 x 2,5cm