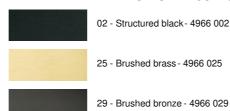

ion of nine bulbs fixed on a round ceiling base ARTEMIS is a beautiful faceted light bulb, full of beautiful lighting effects and very decorative. In this remarkable variation they will be as many luminous touches that will illuminate your interior

### **OVERALL SIZES**

H112cm Ø68cm

### **BASE**

Plate: Ø58cm Frame: Ø55 x 2,5cm

# **TECHNICAL DATA**

Nine E27 fittings with XXL cover

Silver LED bulb Ø165mm dimmable code 6843 000 (option)

Gold LED bulb Ø165mm dimmable code 6849 000 (option)

Dimmable suspension

The bottom of the lamp is 163cm from the floor with a ceiling height of 275cm. On request, we can adapt the cables to another ceiling height, see ORDER FORM

A frame that is attached to the ceiling before the plate is put against it

#### **AVAILABLE METAL FINISHES AND CODES**