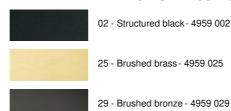

of nine bulbs fixed on a square ceiling base ARTEMIS is a beautiful faceted light bulb, full of beautiful lighting effects and very decorative. In this remarkable variation they will be as many luminous touches that will illuminate your interior

## **OVERALL SIZES**

H112cm #55cm

### **BASE**

Plate: #44,5cm Frame: #40 x 2,5cm

## **TECHNICAL DATA**

Nine E27 fittings with XXL cover

Silver LED bulb Ø165mm dimmable code 6843 000 (option)

Gold LED bulb Ø165mm dimmable code 6849 000 (option)

Dimmable suspension

The bottom of the lamp is 163cm from the floor with a ceiling height of 275cm. On request, we can adapt the cables to another ceiling height, see ORDER FORM

A frame that is attached to the ceiling before the plate is put against it

#### **AVAILABLE METAL FINISHES AND CODES**