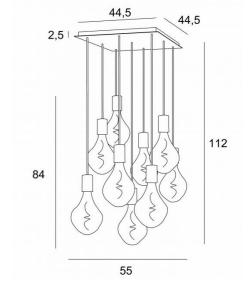

## **OVERALL SIZES**

H112cm #55cm

### **BASE**

Plate: #44,5cm Frame: #40 x 2,5cm