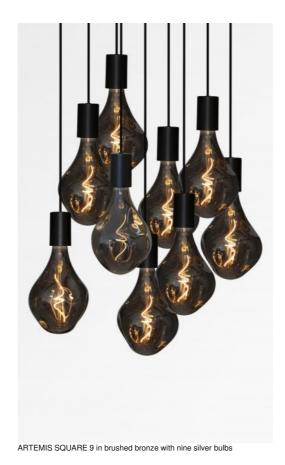

# **ARTEMIS SQUARE 9**

ARTEMIS SQUARE 9 is a beautiful and elegant composition of nine bulbs fixed on a square ceiling base ARTEMIS is a beautiful faceted light bulb, full of beautiful lighting effects and very decorative. In this remarkable variation they will be as many luminous touches that will illuminate your interior