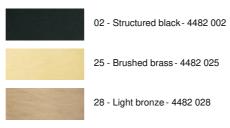

ition with glasses of different sizes, this suspension will be the attraction of your decoration

The dimmer ensures the right light intensity at any time of the day or night

LUNA 3 o26 is simply in line with current lighting fixtures

# **OVERALL SIZES**

## **TECHNICAL DATA**

## The LUNA 3 o26 suspension includes :

A ceiling base and textile cables. Other sizes are possible, see ORDER FORM Glass closings devices, fittings (1x E14 and 2x E27) and dimmable LED bulbs

#### The "SPHERE" glasses are additionnal. Four glass colors to choose from :

transparent (80), grey (89), anthracite (82) or amber (85)

One SPHERE Small (code 4445 - Ø22cm - 1,2 kg)

One SPHERE Medium (code 4446 - Ø25cm - 1,6 kg)

One SPHERE Large (code 4447 - Ø30cm - 2,7 kg)

### **AVAILABLE METAL FINISHES AND CODES**





29 - Brushed bronze - 4482 029