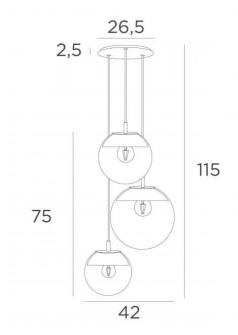

## LUNA 3 o26





LUNA 3 o26 in brushed brass (code 25) with amber glasses (code 85)

### LUNA 3 o26, all in crescents that dress every glass perfectly

Composed of a beautiful composition with glasses of different sizes, this suspension will be the attraction of your decoration

The dimmer ensures the right light intensity at any time of the day or night

LUNA 3 o26 is simply in line with current lighting fixtures

# **OVERALL SIZES**

## **TECHNICAL DATA**

## The LUNA 3 o26 suspension includes :

A ceiling base and textile cables. Other sizes are possible, see ORDER FORM Glass closings devices, fittings (1x E14 and 2x E27) and dimmable LED bulbs

#### The "SPHERE" glasses are additionnal. Four glass colors to choose from :

transparent (80), grey (89), anthracite (82) or amber (85)

One SPHERE Small (c