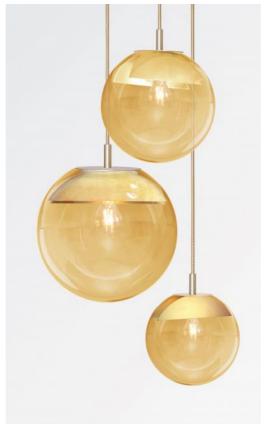

## LUNA 3 o26

LUNA 3 o26 in brushed brass (code 25) with amber glasses (code 85)

### LUNA 3 o26, all in crescents that dress every glass perfectly

Composed of a beautiful composition with glasses of different sizes, this suspension will be the attraction of your decoration

The dimmer ensures the right light intensity at any time of the day or night

LUNA 3 o26 is simply in line with current lighting fixtures