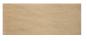

## The "SPHERE" glasses are additionnal. Four glass colors to choose from :

transparent (80), grey (89), anthracite (82) or amber (85)

Three SPHERE Small (code 4445 - Ø22cm - 1,2 kg)

Two SPHERE Medium (code 4446 - Ø25cm - 1,6 kg)