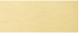

## The "SPHERE" glasses are additionnal. Four glass colors to choose from :

transparent (80), grey (89), anthracite (82) or amber (85)

Three SPHERE Small (code 4445 - Ø22cm - 1,2 kg)

Two SPHERE Medium (code 4446 - Ø25cm - 1,6 kg)