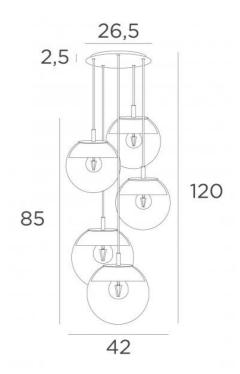

# LUNA 5 o26







### LUNA 5 o26, all in crescents that dress every glass perfectly

Composed of a beautiful composition with glasses of different sizes, this suspension will be the attraction of your decoration

The dimmer ensures the right light intensity at any time of the day or night

LUNA 5 o26 is simply in line with current lighting fixtures

#### **OVERALL SIZES**

H120cm Ø42cm Ceiling base 5 o26 : Ø26,5 x 2,5cm

#### **TECHNICAL DATA**

## The LUNA 5 o26 suspension includes :

A ceiling base and textile cables. Other sizes are possible, see ORDER FORM Glass closings devices, fittings (3x E14 and 2x E27) and dimmable LED bulbs

## The "SPHERE" glasses are additionnal. Four glass colors to choose from :

transparent (80), grey (89), anthracite (82) or amber (85)

Three SPHERE Small (code 4445 - Ø22