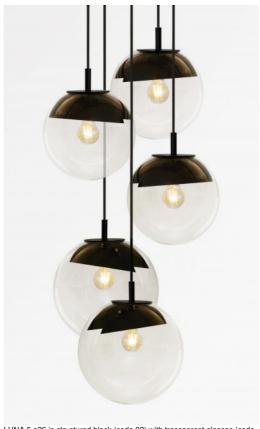

# LUNA 5 o26

### LUNA 5 o26, all in crescents that dress every glass perfectly

Composed of a beautiful composition with glasses of different sizes, this suspension will be the attraction of your decoration

The dimmer ensures the right light intensity at any time of the day or night

LUNA 5 o26 is simply in line with current lighting fixtures