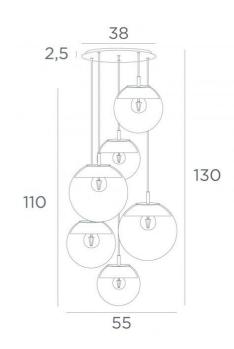

## LUNA 6 o38





LUNA 6 o38 in brushed brass (code 25) with transparent glasses (code 80)

LUNA 6 o38, all in crescents that dress every glass perfectly Composed of a beautiful composition with glasses of different sizes, this suspension will be the attraction of your decoration

The dimmer ensures the right light intensity at any time of the day or night LUNA 6 o38 is simply in line with current lighting fixtures

### **OVERALL SIZES**

H130cm Ø55cm Ceiling base 6 o38 : Ø38 x 2,5cm

#### **TECHNICAL DATA**

#### The LUNA 6 o38 suspension includes :

A ceiling base and textile cables. Other sizes are possible, see ORDER FORM Glass closings devices, fittings (2x E14 and 4x E27) and dimmable LED bulbs *The "SPHERE" glasses are additionnal. Four glass colors to choose from :* transparent (80), grey (89), an