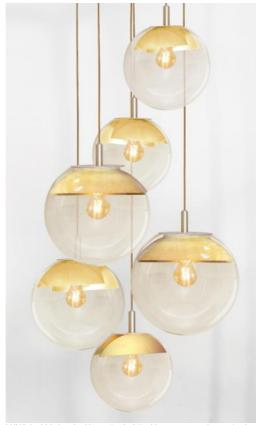

## LUNA 6 o38

LUNA 6 o38 in brushed brass (code 25) with transparent glasses (code 80)

LUNA 6 o38, all in crescents that dress every glass perfectly Composed of a beautiful composition with glasses of different sizes, this suspension will be the attraction of your decoration

#### The LUNA 6 o38 suspension includes :

A ceiling base and textile cables. Other sizes are possible, see ORDER FORM Glass closings devices, fittings (2x E14 and 4x E27) and dimmable LED bulbs *The "SPHERE" glasses are additionnal. Four glass colors to choose from :* transparent (80), grey (89), anthracite (82) or amber (85) Two SPHERE Small (code 4445 - Ø22cm - 1,2 kg) Two SPHERE Medium (code 4446 - Ø25cm - 1,6 kg) Two SPHERE Large (code 4447 - Ø30cm - 2,7 kg)