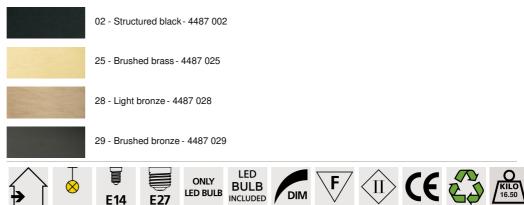

#### **AVAILABLE METAL FINISHES AND CODES**

#### The LUNA 6 o38 suspension includes :

A ceiling base and textile cables. Other sizes are possible, see ORDER FORM Glass closings devices, fittings (2x E14 and 4x E27) and dimmable LED bulbs *The "SPHERE" glasses are additionnal. Four glass colors to choose from :* transparent (80), grey (89), anthracite (82) or amber (85) Two SPHERE Small (code 4445 - Ø22cm - 1,2 kg) Two SPHERE Medium (code 4446 - Ø25cm - 1,6 kg) Two SPHERE Large (code 4447 - Ø30cm - 2,7 kg)