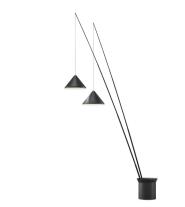

### 5600

Design By Arik Levy

Floor lamp. Designed by Arik Levy. Two arms rise from the base to supply the light where the user needs it. The angle of the rods is adjustable. The base is supplied with black stones. Electronic control push-button. LED light source.