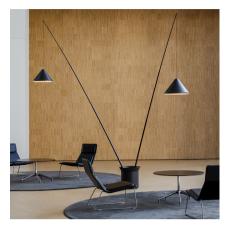

### 5600

Design By Arik Levy

Floor lamp. Designed by Arik Levy. Two arms rise from the base to supply the light where the user needs it. The angle of the rods is adjustable. The base is supplied with black stones. Electronic control push-button. LED light source.