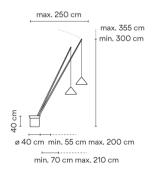

# North



### 5600

Design By Arik Levy

Floor lamp. Designed by Arik Levy. Two arms rise from the base to supply the light where the user needs it. The angle of the rods is adjustable. The base is supplied with black stones. Electronic control push-button. LED light source.

## Model Sheet







# Finish 10 White NCS S 0300-N 11 Black NCS S 8500N 24 Beige M1

NCS S 2005-Y50R

42 Blue M1
NCS S 5010-B10G

2700 K

color

Dimming Push

LED temperature

Instalation type Surface Canopy

Materials Cane: Carbon fiber
Base: Steel

**Light source** 2 x LED 9W 350mA

D

LED CRI>90 2082.1 lm 116

2700 K

Driver CC - Constant Current 350 220~240 V 50/60 HZ

20 210 100,00112

Remarks Can be connected with or without

plug.

Push button on base dimming

[P20] [50-60Hz] **■**PUSH

Application Floor Lamps

**Packaging** 10 Box 0.475 m x 0.475 m x 0.475 m

Gross weigth 93.05 Net weigth 82.05 Vol. 0.3802

#### Lighting effect

#### **General Lighting**

Lamp for general lighting that equally distributes the light in all directions.



#### Photometric Data

#### Other Applications



All of our pr