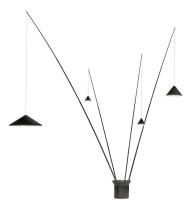

## 5625

Design By Arik Levy

Floor lamp. Designed by Arik Levy. Four arms rise from the base to supply the light where the user needs it. The angle of the rods is adjustable. The base is supplied with black stones. Electronic control push-button. LED light source.