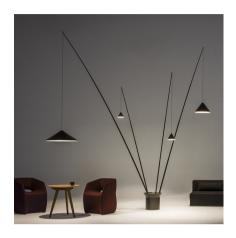

## 5625

Design By Arik Levy

Floor lamp. Designed by Arik Levy. Four arms rise from the base to supply the light where the user needs it. The angle of the rods is adjustable. The base is supplied with black stones. Electronic control push-button. LED light source.