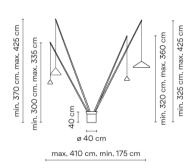

## 5625

Design By Arik Levy

Floor lamp. Designed by Arik Levy. Four arms rise from the base to supply the light where the user needs it. The angle of the rods is adjustable. The base is supplied with black stones. Electronic control push-button. LED light source.

Instalation type

Surface Canopy

Materials

Cane: Carbon fiber Base: Steel

Light source

4 x LED 9W 350mA

D

LED