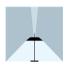

### Lighting effect

### **General Lighting**

Lamp that emits an upward or backward beam that is reflected by the ceiling or wall.