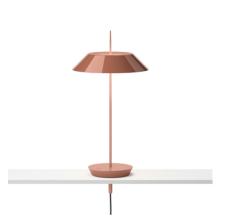

# Mayfair mini

# 5496

Design By Diego Fortunato

Base version. The bolted format is fixed in one position and meant to integrate with the surrounding architecture. It is ideal for commercial spaces such as hotels, where it can illuminate specific spots that a designer selects in a lounge area, for instance, or in libraries where it can be used as reading lamps on communal tables.

Sensor

Instalation type

Bolt-down

Materials

Shade: ABS

Diffuser: Polycarbonate Vertical tube: Steel

Base: ABS

Light source 1 x undefined