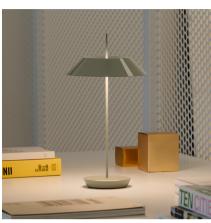

# Mayfair mini

# 5496

Design By Diego Fortunato

Base version. The bolted format is fixed in one position and meant to integrate with the surrounding architecture. It is ideal for commercial spaces such as hotels, where it can illuminate specific spots that a designer selects in a lounge area, for instance, or in libraries where it can be used as reading lamps on communal tables.