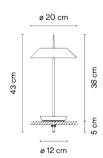

Sensor

Instalation type

Bolt-down

Materials

Shade: ABS

Diffuser: Polycarbonate Vertical tube: Steel

Base: ABS

Light source 1 x undefined

CRI>90 175 lm 70 LED 2700 K

CV - Constant Voltage Driver

100~240 V 50/60 HZ

**Application** 

Table Lamps

**Packaging** 

0.26 m x 0.25 m x 0.5 m Gross weigth 1.84

Net weigth 0.94 Vol. 0.0325