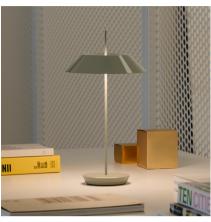

# Mayfair mini

# 5496

Design By Diego Fortunato

Base version. The bolted format is fixed in one position and meant to integrate with the surrounding architecture. It is ideal for commercial spaces such as hotels, where it can illuminate specific spots that a designer selects in a lounge area, for instance, or in libraries where it can be used as reading lamps on communal tables.