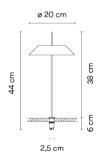

# Model Sheet

37 Terra Red NCS S 4040-Y70R

23 Warm White NCS S 0502-Y50R

25 Beige D1 NCS S 4005-Y50R

47 Green L1

LED temperature color

2700 K

Dimming

On/ Off

Instalation type

Bolt-down

Materials

Shade: ABS Diffuser: Polycarbonate Tube: Stainless steel

Base: Aluminum

Light source 1 x undefined

CRI>90 175 lm 70 LED

0.26 m x 0.25 m x 0.5 m Gross weigth 1.45 Net weigth 0.54

Vol. 0.0325