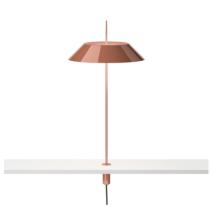

# Mayfair mini

# 5497

Design By Diego Fortunato

The bolted format is fixed in one position and meant to integrate with the surrounding architecture. It is ideal for commercial spaces such as hotels, where it can illuminate specific spots that a designer selects in a lounge area, for instance, or in libraries where it can be used as reading lamps on communal tables.

On/ Off

Instalation type

Bolt-down

Materials

Shade: ABS Diffuser: Polycarbonate Tube: Stainless steel

Base: Aluminum

Light source 1 x undefined

CRI>90 175 lm 70 LED