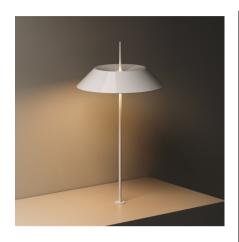

# Mayfair mini

# 5497

Design By Diego Fortunato

The bolted format is fixed in one position and meant to integrate with the surrounding architecture. It is ideal for commercial spaces such as hotels, where it can illuminate specific spots that a designer selects in a lounge area, for instance, or in libraries where it can be used as reading lamps on communal tables.

### **General Lighting**

Lamp that emits an upward or backward beam that is reflected by the ceiling or wall.