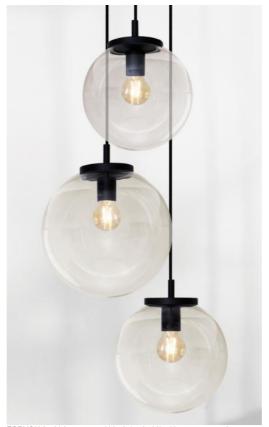

## FORYOU 3 o20

FORYOU 3 o20 is a beautiful composition of glasses of different sizes, each glass perfectly closed, with elegance and right proportions

To be placed in a hall or above a table and if controlled by a dimmer, it will give the right brightness for every moment of the day or evening

FORYOU 3 o20 will be the attraction of your decoration and is just in line with the current lights

## The FORYOU 3 o20 suspension includes :

A ceiling base and textile cables. Other sizes are possible, see ORDER FORM Glass closings devices, E27 fittings and dimmable LED bulbs

# The "SPHERE" glasses are additionnal. Four glass colors to choose from :

transparent (80), grey (89), anthracite (82) or amber (85)

One SPHERE Small (code 4445 - Ø22cm - 1,2 kg)

Two SPHERE Medium (code 4446 - Ø25cm - 1,6 kg)