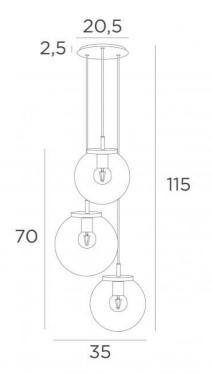

## FORYOU 3 o20







FORYOU 3 o20 is a beautiful composition of glasses of different sizes, each glass perfectly closed, with elegance and right proportions

To be placed in a hall or above a table and if controlled by a dimmer, it will give the right brightness for every moment of the day or evening

FORYOU 3 o20 will be the attraction of your decoration and is just in line with the current lights

#### **OVERALL SIZES**

H115cm Ø35cm Ceiling base 3 o20 : Ø20,5 x 2,5cm

#### **TECHNICAL DATA**

## The FORYOU 3 o20 suspension includes :

A ceiling base and textile cables. Other sizes are possible, see ORDER FORM Glass closings devices, E27 fittings and dimmable LED bulbs

# The "SPHERE" glasses are additionnal. Four glass colors to choose from :

transparent (80), grey (89), anthracite (82) or amber (85)

On