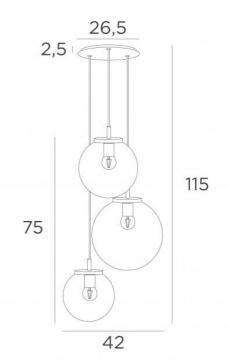

# FORYOU 3 o26



FORYOU 3 o26 in brushed bronze (code 29) with anthracite glasses (code 82)



FORYOU 3 o26 is a beautiful composition of glasses of different sizes, each glass perfectly closed, with elegance and right proportions

To be placed in a hall or above a table and if controlled by a dimmer, it will give the right brightness for every moment of the day or evening

FORYOU 3 o26 will be the attraction of your decoration and is just in line with the current lights

#### **OVERALL SIZES**

H115cm Ø42cm Ceiling base 3 o26 : Ø26,5 x 2,5cm

#### **TECHNICAL DATA**

## The FORYOU 3 o26 suspension includes :

A ceiling base and textile cables. Other sizes are possible, see ORDER FORM Glass closings devices, E27 fittings and dimmable LED bulbs

## The "SPHERE" glasses are additionnal. Four glass colors to choose from :

transparent (80), grey (89), anthracite (82) or amber (85)

O