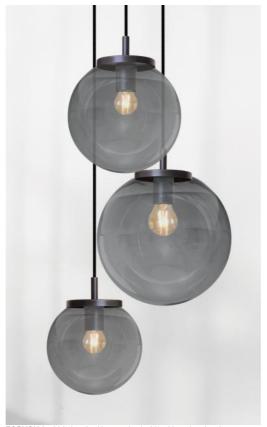

# FORYOU 3 o26

FORYOU 3 o26 in brushed bronze (code 29) with anthracite glasses (code 82)

FORYOU 3 o26 is a beautiful composition of glasses of different sizes, each glass perfectly closed, with elegance and right proportions

To be placed in a hall or above a table and if controlled by a dimmer, it will give the right brightness for every moment of the day or evening

FORYOU 3 o26 will be the attraction of your decoration and is just in line with the current lights