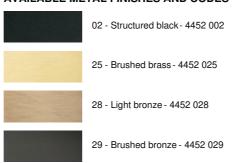

f controlled by a dimmer, it will give the right brightness for every moment of the day or evening

FORYOU 3 o26 will be the attraction of your decoration and is just in line with the current lights

#### **OVERALL SIZES**

H115cm Ø42cm Ceiling base 3 o26 : Ø26,5 x 2,5cm

#### **TECHNICAL DATA**

## The FORYOU 3 o26 suspension includes :

A ceiling base and textile cables. Other sizes are possible, see ORDER FORM Glass closings devices, E27 fittings and dimmable LED bulbs

## The "SPHERE" glasses are additionnal. Four glass colors to choose from :

transparent (80), grey (89), anthracite (82) or amber (85)

One SPHERE Small (code 4445 - Ø22cm - 1,2 kg)

One SPHERE Medium (code 4446 - Ø25cm - 1,6 kg)

One SPHERE Large (code 4447 - Ø30cm - 2,7 kg)

## **AVAILABLE METAL FINISHES AND CODES**