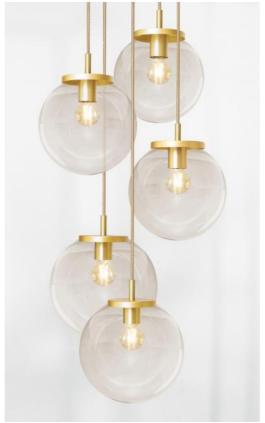

## FORYOU 5 o26

FORYOU 5 o26 is a beautiful composition of glasses of different sizes, each glass perfectly closed, with elegance and right proportions

To be placed in a hall or above a table and if controlled by a dimmer, it will give the right brightness for every moment of the day or evening

FORYOU 5 o26 will be the attraction of your decoration and is just in line with the current lights

## The FORYOU 5 o26 suspension includes :

A ceiling base and textile cables. Other sizes are possible, see ORDER FORM Glass closings devices, E27 fittings and dimmable LED bulbs

## The "SPHERE" glasses are additionnal. Four glass colors to choose from :

transparent (80), grey (89), anthracite (82) or amber (85)

Three SPHERE Small (code 4445 - Ø22cm - 1,2 kg)

Two SPHERE Medium (code 4446 - Ø25cm - 1,6 kg)