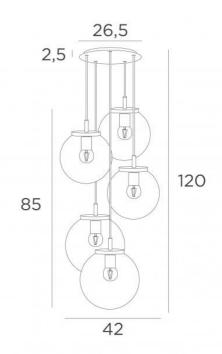

## FORYOU 5 o26







FORYOU 5 o26 is a beautiful composition of glasses of different sizes, each glass perfectly closed, with elegance and right proportions

To be placed in a hall or above a table and if controlled by a dimmer, it will give the right brightness for every moment of the day or evening

FORYOU 5 o26 will be the attraction of your decoration and is just in line with the current lights

#### **OVERALL SIZES**

H120cm Ø42cm Ceiling base 5 o26 : Ø26,5 x 2,5cm

#### **TECHNICAL DATA**

## The FORYOU 5 o26 suspension includes :

A ceiling base and textile cables. Other sizes are possible, see ORDER FORM Glass closings devices, E27 fittings and dimmable LED bulbs

## The "SPHERE" glasses are additionnal. Four glass colors to choose from :

transparent (80), grey (89), anthracite (82) or amber (85)

T