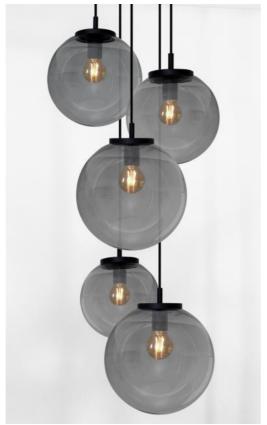

# FORYOU 5 o33

FORYOU 5 o33 in structured black (code 02) with anthracite glasses (code 82)

FORYOU 5 o33 is a beautiful composition of glasses of different sizes, each glass perfectly closed, with elegance and right proportions

To be placed in a hall or above a table and if controlled by a dimmer, it will give the right brightness for every moment of the day or evening

FORYOU 5 o33 will be the attraction of your decoration and is just in line with the current lights