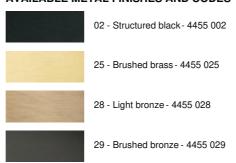

if controlled by a dimmer, it will give the right brightness for every moment of the day or evening

FORYOU 5 o33 will be the attraction of your decoration and is just in line with the current lights

#### **OVERALL SIZES**

Ceiling base 5 o33: Ø33 x 2,5cm H125cm Ø46cm

#### **TECHNICAL DATA**

## The FORYOU 5 o33 suspension includes :

A ceiling base and textile cables. Other sizes are possible, see ORDER FORM

Glass closings devices, E27 fittings and dimmable LED bulbs

## The "SPHERE" glasses are additionnal. Four glass colors to choose from :

transparent (80), grey (89), anthracite (82) or amber (85)

One SPHERE Small (code 4445 - Ø22cm - 1,2 kg)

Two SPHERE Medium (code 4446 - Ø25cm - 1,6 kg)

Two SPHERE Large (code 4447 - Ø30cm - 2,7 kg)

## **AVAILABLE METAL FINISHES AND CODES**