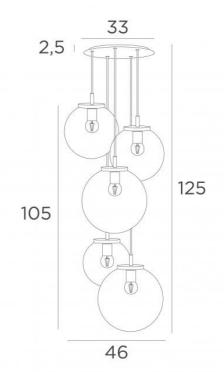

#### **OVERALL SIZES**

Ceiling base 5 o33: Ø33 x 2,5cm H125cm Ø46cm

#### **TECHNICAL DATA**