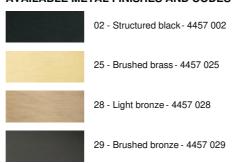

ns

To be placed in a hall or above a table and if controlled by a dimmer, it will give the right brightness for every moment of the day or evening

FORYOU 6 o38 will be the attraction of your decoration and is just in line with the current lights

#### **OVERALL SIZES**

#### **TECHNICAL DATA**

## The FORYOU 6 o38 suspension includes :

A ceiling base and textile cables. Other sizes are possible, see ORDER FORM Glass closings devices, E27 fittings and dimmable LED bulbs

## The "SPHERE" glasses are additionnal. Four glass colors to choose from :

transparent (80), grey (89), anthracite (82) or amber (85)

Two SPHERE Small (code 4445 - Ø22cm - 1,2 kg)

Two SPHERE Medium (code 4446 - Ø25cm - 1,6 kg)

Two SPHERE Large (code 4447 - Ø30cm - 2,7 kg)

## **AVAILABLE METAL FINISHES AND CODES**