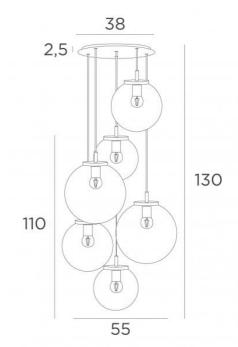

# FORYOU 6 o38







FORYOU 6 o38 is a beautiful composition of glasses of different sizes, each glass perfectly closed, with elegance and right proportions

To be placed in a hall or above a table and if controlled by a dimmer, it will give the right brightness for every moment of the day or evening

FORYOU 6 o38 will be the attraction of your decoration and is just in line with the current lights

#### **OVERALL SIZES**

#### **TECHNICAL DATA**

## The FORYOU 6 o38 suspension includes :

A ceiling base and textile cables. Other sizes are possible, see ORDER FORM Glass closings devices, E27 fittings and dimmable LED bulbs

## The "SPHERE" glasses are additionnal. Four glass colors to choose from :

transparent (80), grey (89), anthracite (82) or amber (85)

Two SPHERE Small (code 4445 - Ø22cm - 1,2 kg)

Two