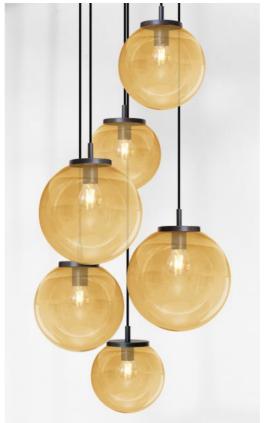

# FORYOU 6 o38

FORYOU 6 o38 is a beautiful composition of glasses of different sizes, each glass perfectly closed, with elegance and right proportions

To be placed in a hall or above a table and if controlled by a dimmer, it will give the right brightness for every moment of the day or evening

FORYOU 6 o38 will be the attraction of your decoration and is just in line with the current lights

## The FORYOU 6 o38 suspension includes :

A ceiling base and textile cables. Other sizes are possible, see ORDER FORM Glass closings devices, E27 fittings and dimmable LED bulbs

## The "SPHERE" glasses are additionnal. Four glass colors to choose from :

transparent (80), grey (89), anthracite (82) or amber (85)

Two SPHERE Small (code 4445 - Ø22cm - 1,2 kg)

Two SPHERE Medium (code 4446 - Ø25cm - 1,6 kg)

Two SPHERE Large (code 4447 - Ø30cm - 2,7 kg)