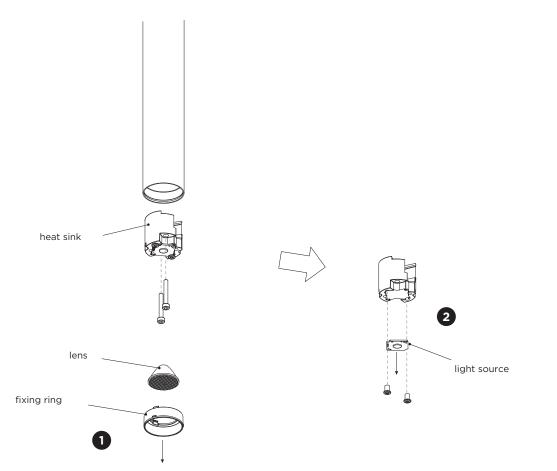

## **STUBE on track**

INSTALLATION INSTRUCTIONS | DECEMBER 2022

DISMOUNTING AND RECYCLING INSTRUCTIONS Light source

1 Pull out the fixing ring, remove the lens and unscrew the heat sink.

2 Unscrew the screws on the heat sink, disconnect the wires and remove the light source.

The light source is replaceable by an authorized professional. For advice contact your Wever & Ducré customer service contact point.

This luminaire contains a light source with the energy class D.