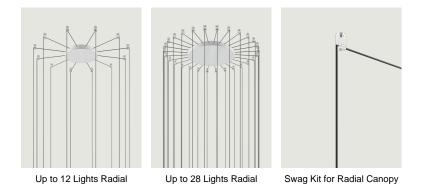

building multiple ceiling or wall compositions with an unusual shape or to increase the potential of a single wall or ceiling light point. It also allows to efficiently and elegantly illuminate irregular ceilings or with beams.



| Up to 4 Lights Radial          | Structure: Metal   | Code               |
|--------------------------------|--------------------|--------------------|
| $\overline{(\cdot)}$           | Matte White – 9010 | R10L04 1000        |
| Ø 16.5 cm<br>Ø 6.49°           | Matte Black – 9005 | R10L04 2000        |
| : 4.3 cm<br>1,69"<br>Ø11.2 cm  |                    |                    |
| Ø 4.40"                        |                    |                    |
| Net weight: 0.35 kg Parcels: 1 |                    | <b>(€</b> ) (IP20) |

## Options of Radial System