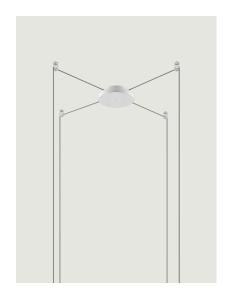

## Radial System *Model* Up to 4 Lights Radial

Lodes's radial system is an innovative structure which allows to manage different individual suspension cables separately starting from one canopy. This system is, therefore, useful for building multiple ceiling or wall compositions with an unusual shape or to increase the potential of a single wall or ceiling light point. It also allows to efficiently and elegantly illuminate irregular ceilings or with beams.