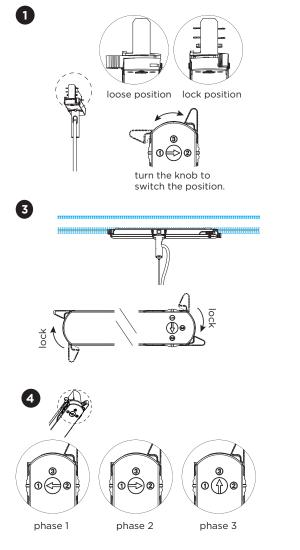

## MOUNTING INSTRUCTION

- Make sure the knobs are on the loose position.
- Push the fixture into the track.
- 3 Turn the knobs to the locked position.
- 4 Select the phase by turning the arrow on the wheel to the wanted phase.

Note: the fixture is not allowed to slide in the track. If you want to change location of the fixture in the track, please pull the fixture out WARNING of the track and install it on the correct position.