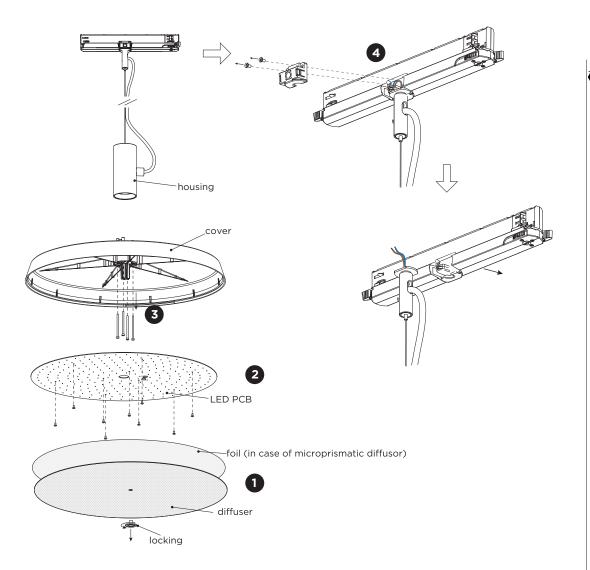

## **ROOMOR OFFICE DALI ON TRACK (3-phase)**

INSTALLATION INSTRUCTIONS | DECEMBER 2022

- Unscrew the locking and remove the diffuser (+foil).
- 2 Unscrew the 9 screws, disconnect the wires and remove the LED PCB.
- 3 Unscrew the 4 long screws and remove the housing from the cover.
- 4 Remove the adapter from the fixture.