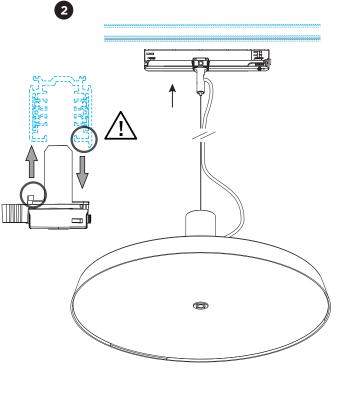

## MOUNTING INSTRUCTION

- Make sure the knobs are on the loose position.
- Push the fixture into the track.
- 3 Turn the knobs to the locked position.
- 4 Select the phase by turning the arrow on the wheel to the wanted phase.