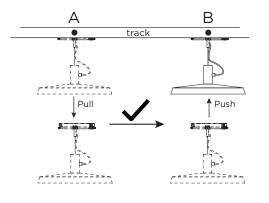

## MOUNTING INSTRUCTION

- Make sure the knobs are on the loose position.
- Push the fixture into the track.
- 3 Turn the knobs to the locked position.
- 4 Select the phase by turning the arrow on the wheel to the wanted phase.

Note: the fixture is not allowed to slide in the track. If you want to change location of the fixture in the track, please pull the fixture out WARNING of the track and install it on the correct position.