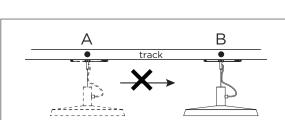

Note: the fixture is not allowed to slide in the track. If you want to change location of the fixture in the track, please pull the fixture out WARNING of the track and install it on the correct position.