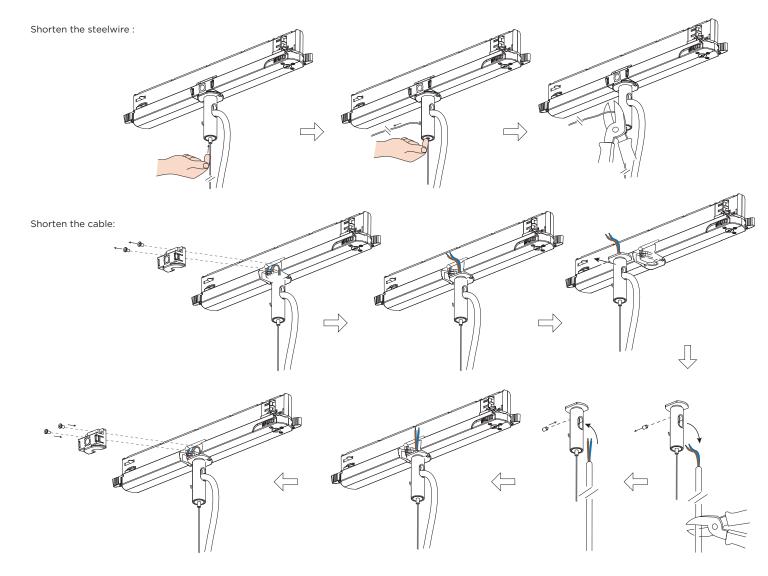

## **ROOMOR OFFICE DALI ON TRACK (3-phase)**

INSTALLATION INSTRUCTIONS | DECEMBER 2022

- Unscrew the locking and remove the diffuser (+foil).
- 2 Unscrew the 9 screws, disconnect the wires and remove the LED PCB.
- 3 Unscrew the 4 long screws and remove the housing from the cover.
- 4 Remove the adapter from the fixture.