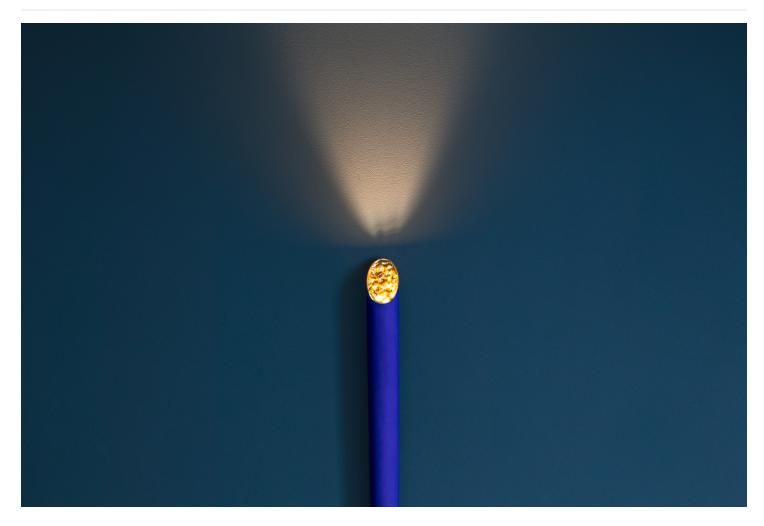

CONO W DATASHEET

| Туре                  | wall lamp with external power supply                                                                 |
|-----------------------|------------------------------------------------------------------------------------------------------|
| Materials and colours | blue hand painted metal cone, internal irregular lined with gold coloured leaf, black wire           |
| Light source          | upwards: COB LED 1x15W / rated output 15W / energy class D / lumen 2187 / K 2700 / CRI 80            |
|                       | EPREL registered light source, click here                                                            |
|                       | downwards: LED bulb 1x max 1W / rated output max 1W / energy class F / lumen 67 / K 2700 / CRI 80 $$ |
|                       | EPREL registered light source, click here                                                            |

## **Power supply**

110-240V\* - plug driver double switching on the cone: push dimmer (red button - COB LED directed upwards) / on/off (black button - LED bulb directed downwards)

\* The plug driver 110-240V is supplied with the electrical plug suitable for the market of reference only. Please specify in stage of order if the destination of the product differs from your standard

## **Dimensions**

H 204 cm