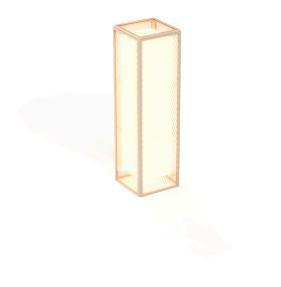

### Description

Designer lamp. The deployed mesh is made from aluminum, and the inner lighting is made out of polyethylene resin manufactured by rotational molding. Suitable for an interior and an outdoor use. Available in various finishes.

Weight: 7.29 Kg

THE FACTORY Lámpara 27 x 27 x 92 THE FACTORY Puff S 10<sup>3</sup>/<sub>4</sub> x 10<sup>3</sup>/<sub>4</sub> x 36<sup>1</sup>/<sub>4</sub>"