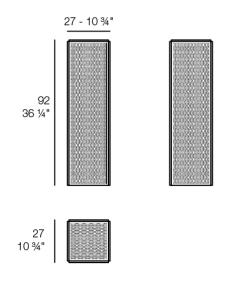

Weight: 7.29 Kg

THE FACTORY Lámpara 27 x 27 x 92 THE FACTORY Puff S 10<sup>3</sup>/<sub>4</sub> x 10<sup>3</sup>/<sub>4</sub> x 36<sup>1</sup>/<sub>4</sub>"