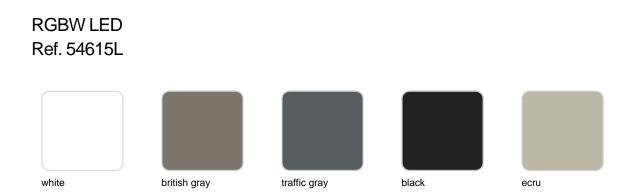

Unit with internal lighting with RGBW LED technology and remote control unit for switching colors. Available only in matte ice white finish. Remote control included.

### **RGBW LED DMX** Ref. 54615D black white british gray traffic gray ecru crema castoro fiber cacao notte blue modo green pickle almond red purjai red melon

Unit with internal lighting with RGBW LED technology and remote control unit for switching colors. Also controlLED by DMX-1024 (wireless), enabling communication between one or more products simultaneously via the DMX transmitter (not included). There are two options to choose from: Professional XLR DMX and Home WIFI DMX. (Remote control included). Optional battery RGBW LED BATTERY