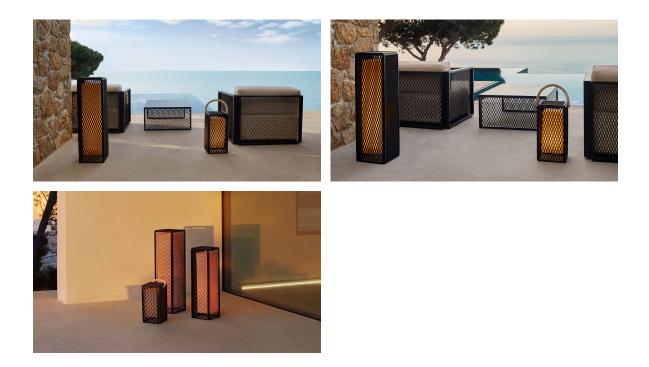

## The factory lamp m by Ramón Esteve

The Factory Collection, designed by <u>Ramon Esteve</u> for <u>Vondom</u>, is **characterized by the aluminum profile and the "deployé" mesh**. Discover this collection of aluminium furniture composed of a modular sofa, an armchair, a lounger, a side table, a lamp, a coffee table, a high table, chairs, and a room divider.

### Description

Designer lamp. The deployed mesh is made from aluminum, and the inner lighting is made out of polyethylene resin manufactured by rotational molding. Suitable for an interior and an outdoor use. Available in various finishes.

### Ambients