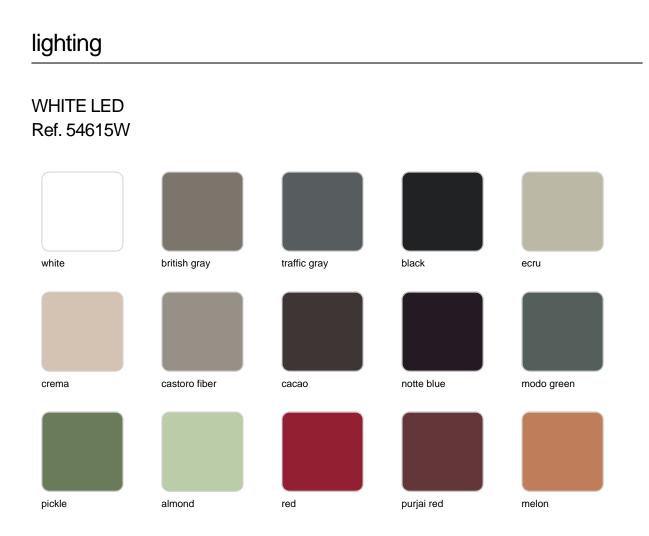

## Finishes

White internally lit unit with LED technology. Available only in matte ice white finish.

## **VOИDOM**

| crema  | castoro fiber | cacao | notte blue | modo green |
|--------|---------------|-------|------------|------------|
| crema  | castoro liber | cacao | noue blue  | modo green |
|        |               |       |            |            |
| pickle | almond        | red   | purjai red | melon      |