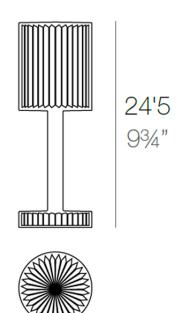

## Description

Polymethylmethacrylate resin. Transparent or colored

Weight: 0.56 Kg

8'5
GATSBY Lámpara Mesa Cilíndrica
GATSBY Cylindrical Table Lamp