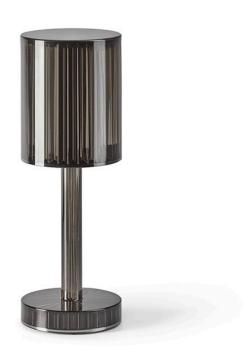

# Gatsby cylinder table lamp

by Ramón Esteve

The Gatsby collection, designed by <u>Ramón Esteve</u> for <u>Vondom</u>, recalls the Art Déco lighting. Those crazy twenties. "Something new, extraordinary, beautiful, simple but sophisticatedly designed" said Francis Scott Fitzgerald about his aims for the novel he was about to write. The Great Gatsby was born in an age of prosperity, parties and excess. They called it "the American Dream".

## Description

Polymethylmethacrylate resin. Transparent or colored

Weight: 0.56 Kg

8'5
GATSBY Lámpara Mesa Cilíndrica
GATSBY Cylindrical Table Lamp