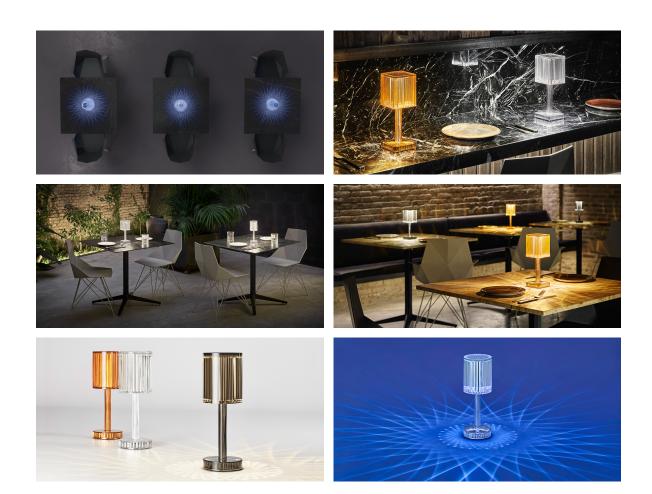

. 54253WY



White internally lit unit with LED technology, with battery-powered. Single LED Warm White 2700k<sup>o</sup>

#### RGBW LED BATTERY Ref. 54253Y



Unit with internal lighting with battery-powered RGBW LED technology. Includes charger. 5 LEDs Colors. (Blue / Fucsia / Amber / Turquoise / Warm White 2700k°)

RGBW LED DMX BATTERY Ref. 54252DY

## **VOUDOM**



Unit with internal lighting with RGBW LED technology. Also control LED by DMX-1024 (wireless), enabling communication between one or more products simultaneously via the DMX transmitter (not included). There are two options to choose from: Professional XLR DMX and Home WIFI DMX. (Remote control included). Optional battery. 5 LEDs Colors. (Blue / Fucsia / Amber / Turquoise / Warm White 2700k°)

# **VOUDOM**

## **Ambients**