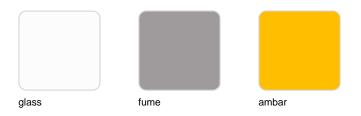

Products / Lamps / Gatsby Cylinder Table Lamp

# Gatsby cylinder table lamp

by Ramón Esteve

The Gatsby collection, designed by <u>Ramón Esteve</u> for <u>Vondom</u>, recalls the Art Déco lighting. Those crazy twenties. "Something new, extraordinary, beautiful, simple but sophisticatedly designed" said Francis Scott Fitzgerald about his aims for the novel he was about to write. The Great Gatsby was born in an age of prosperity, parties and excess. They called it "the American Dream".





## Info

## Description

Polymethylmethacrylate resin. Transparent or colored

Weight: 0.56 Kg



8'5
GATSBY Lámpara Mesa Cilíndrica
GATSBY Cylindrical Table Lamp



### **Finishes**

### lighting

#### LIGHT BATTERY Ref. 54253WY



White internally lit unit with LED technology, with battery-powered. Single LED Warm White 2700k<sup>o</sup>

#### RGBW LED BATTERY Ref. 54253Y



Unit with internal lighting with battery-powered RGBW LED technology. Includes charger. 5 LEDs Colors. (Blue / Fucsia / Amber / Turquoise / Warm White 2700k°)

RGBW LED DMX BATTERY Ref. 54252DY

## **VOUDOM**



Unit with internal lighting with RGBW LED technology. Also control LED by DMX-1024 (wireless), enabling communication between one or more products simultaneously via the DMX transmitter (not included). There are two options to choose from: Professional XLR DMX and Home WIFI DMX. (Remote control included). Optional battery. 5 LEDs Colors. (Blue / Fucsia / Amber / Turquoise / Warm White 2700k°)

# **VOUDOM**

## **Ambients**