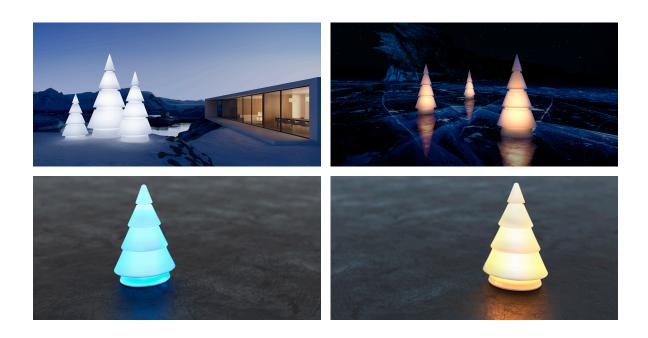

### **Ambients**

### **Finishes**

| lighting                                                                                 |
|------------------------------------------------------------------------------------------|
| lighting                                                                                 |
|                                                                                          |
| WHITE LED                                                                                |
| Ref. 54251W                                                                              |
| ice                                                                                      |
| White internally lit unit with LED technology. Available only in matte ice white finish. |
| RGBW LED BATTERY<br>Ref. 54251Y                                                          |
| ice                                                                                      |

Unit with internal lighting with battery-powered RGBW LED technology. Includes charger and remote control for switching colors and charger. Available only in matte ice white finish.