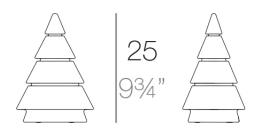

### Description

Made of polyethylene resin by rotational moulding. 100% Recyclable. Item suitable for indoor and outdoor use. Available in different finishes.

Weight: 0.35 Kg

FOREST Nano Árbol 25 cm - 934" FOREST Nano Tree 25 cm - 934"