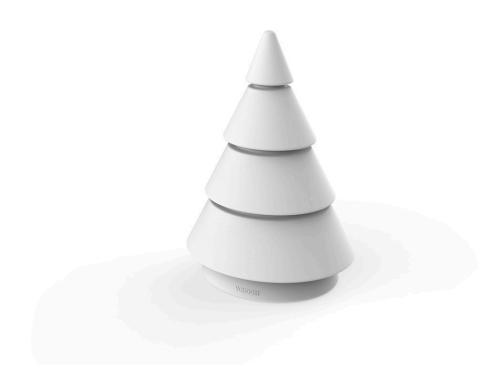

## Forest nano

by Ramón Esteve

Ramón Esteve has designed for Vondom the Forest Collection, a backlit piece shaped after a geometric abstraction of a Christmas tree.

### Description

Made of polyethylene resin by rotational moulding. 100% Recyclable. Item suitable for indoor and outdoor use. Available in different finishes.

Weight: 0.35 Kg

FOREST Nano Árbol 25 cm - 934" FOREST Nano Tree 25 cm - 934"